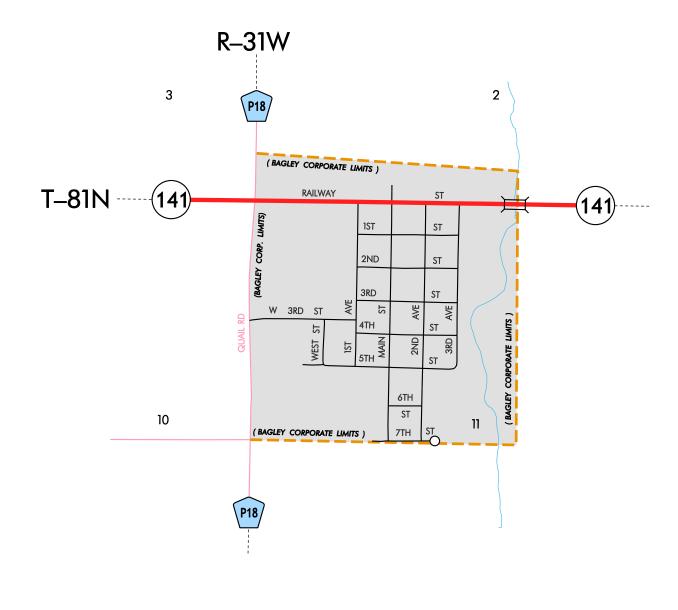

| L | EC | SEN | ٨D |
|---|----|-----|----|
|---|----|-----|----|

| LEGEND                                  |                          |  |  |  |  |  |  |
|-----------------------------------------|--------------------------|--|--|--|--|--|--|
| INTERSTATE ROUTE                        | 35                       |  |  |  |  |  |  |
| FREEWAY OR EXPRESSWAY ROUTE             | 30                       |  |  |  |  |  |  |
| U.S. NUMBERED ROUTE                     | <u> </u>                 |  |  |  |  |  |  |
| BUSINESS ROUTE                          | 61                       |  |  |  |  |  |  |
| STATE NUMBERED ROUTE                    | 44                       |  |  |  |  |  |  |
| UNSIGNED ROUTE                          | (461)                    |  |  |  |  |  |  |
| COUNTY NUMBERED ROUTE                   | R38                      |  |  |  |  |  |  |
| SECONDARY ROAD OR ADJOINING CITY STREET |                          |  |  |  |  |  |  |
| CITY STREET                             |                          |  |  |  |  |  |  |
| PARK, INSTITUTION, OR FEDERAL ROAD      |                          |  |  |  |  |  |  |
| RAILROAD                                | -++-++++++++++++++++++++ |  |  |  |  |  |  |
| CORPORATION LINE                        |                          |  |  |  |  |  |  |
| SECTION LINE                            |                          |  |  |  |  |  |  |
| CUL-DE-SAC                              | ——O                      |  |  |  |  |  |  |
| SECTION, TOWNSHIP & RANGE NUMBERS       | 9, T-81N, R-30W          |  |  |  |  |  |  |
|                                         |                          |  |  |  |  |  |  |

## **HIGHWAY AND STREET MAP** OF BAGLEY **IOWA** PREPARED BY

IOWA DEPARTMENT OF TRANSPORTATION PLANNING, PROGRAMMING, AND MODAL DIVISION OFFICE OF TRANSPORTATION DATA

PHONE (515) 239-1289

IN COOPERATION WITH