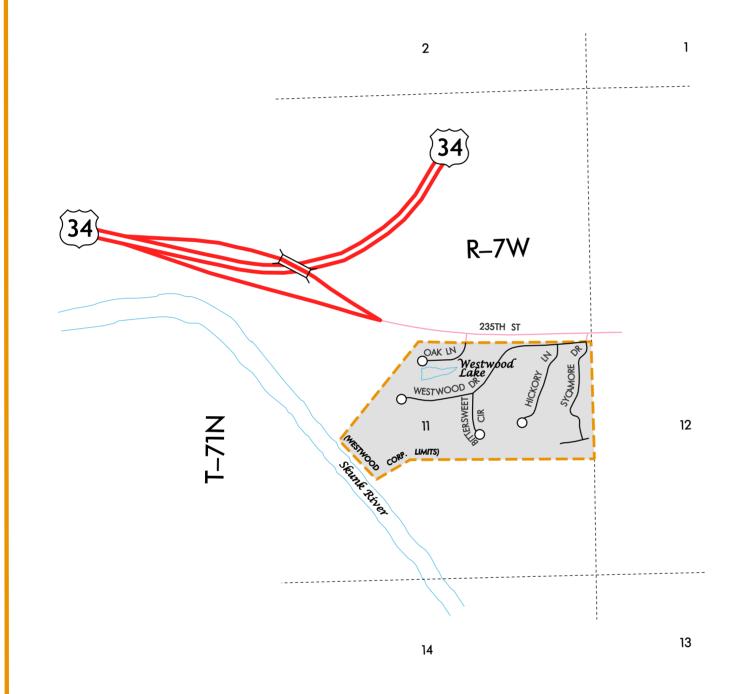

## HIGHWAY AND STREET MAP OF WESTWOOD IOWA

PREPARED BY

IOWA DEPARTMENT OF TRANSPORTATION PLANNING, PROGRAMMING, AND MODAL DIVISION OFFICE OF TRANSPORTATION DATA PHONE (515) 239-1289 IN COOPERATION WITH

UNITED STATES DEPARTMENT OF TRANSPORTATION