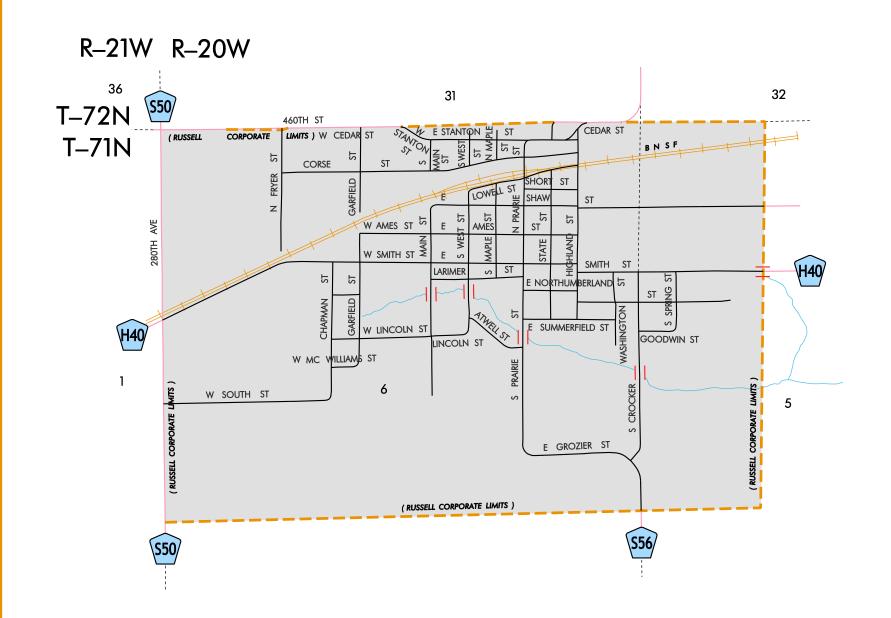

| LEGEND                                  |                                         |
|-----------------------------------------|-----------------------------------------|
| INTERSTATE ROUTE                        | 35                                      |
| FREEWAY OR EXPRESSWAY ROUTE             | 30                                      |
| U.S. NUMBERED ROUTE                     | ( <del>```</del> `)                     |
| BUSINESS ROUTE                          |                                         |
| STATE NUMBERED ROUTE                    | <u> </u>                                |
| UNSIGNED ROUTE                          | (461)                                   |
| COUNTY NUMBERED ROUTE                   | R38                                     |
| SECONDARY ROAD OR AD