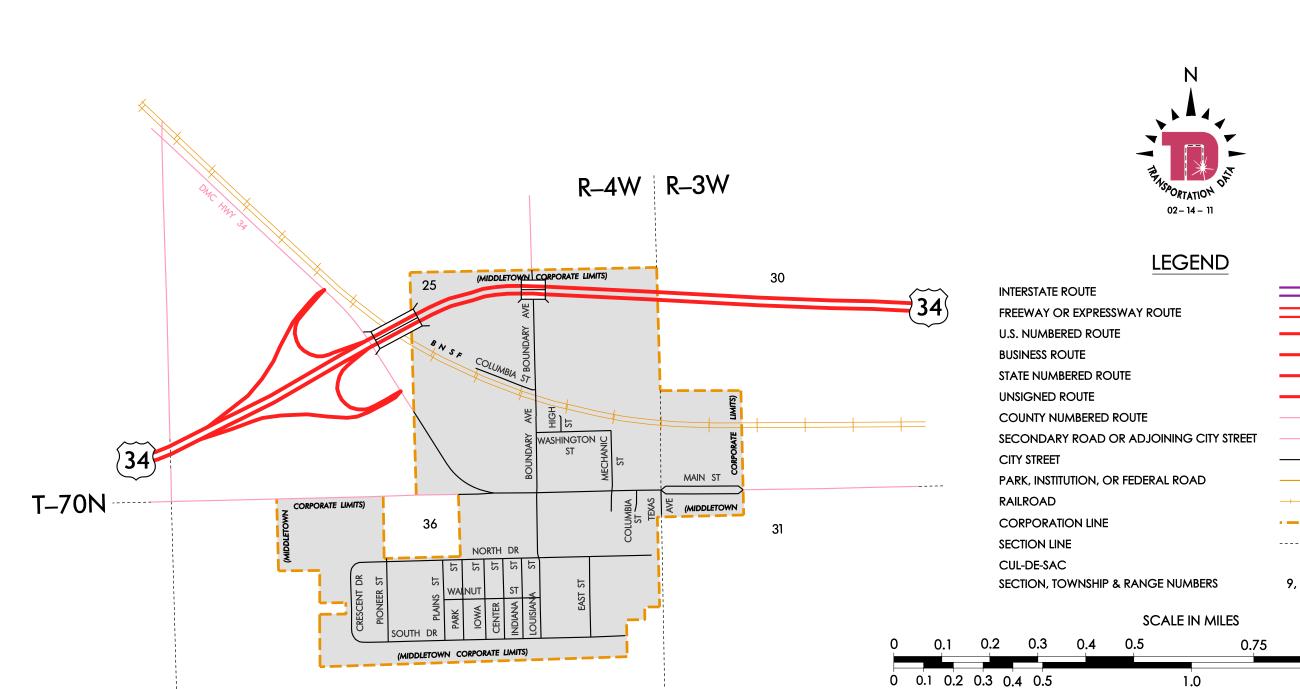

- i

| LEGEND                             |                 |
|------------------------------------|-----------------|
| ERSTATE ROUTE                      | 35              |
| EWAY OR EXPRESSWAY ROUTE           | 30              |
| NUMBERED ROUTE                     | <u> </u>        |
| INESS ROUTE                        | 61              |
| TE NUMBERED ROUTE                  | (44)            |
| GNED ROUTE                         | (461)           |
| UNTY NUMBERED ROUTE                | R38             |
| ONDARY ROAD OR ADJOINING CITY STRE | ET              |
| ( STREET                           |                 |
| rk, Institution, or federal road   |                 |
| LROAD                              | -+-+-+-++       |
| RPORATION LINE                     |                 |
| TION LINE                          |                 |
| -DE-SAC                            | ——O             |
| TION, TOWNSHIP & RANGE NUMBERS     | 9, T-81N, R-30W |
| SCALE IN MILES                     |                 |
| 0.3 0.4 0.5                        | 0.75 1.0        |

## **HIGHWAY AND STREET MAP** OF **MIDDLETOWN IOWA**

SCALE IN KILOMETERS

PREPARED BY

IOWA DEPARTMENT OF TRANSPORTATION PLANNING, PROGRAMMING, AND MODAL DIVISION

OFFICE OF TRANSPORTATION DATA

PHONE (515) 239-1289

IN COOPERATION WITH

UNITED STATES DEPARTMENT OF TRANSPORTATION

FEDERAL HIGHWAY ADMINISTRATION

29-5035

2.0