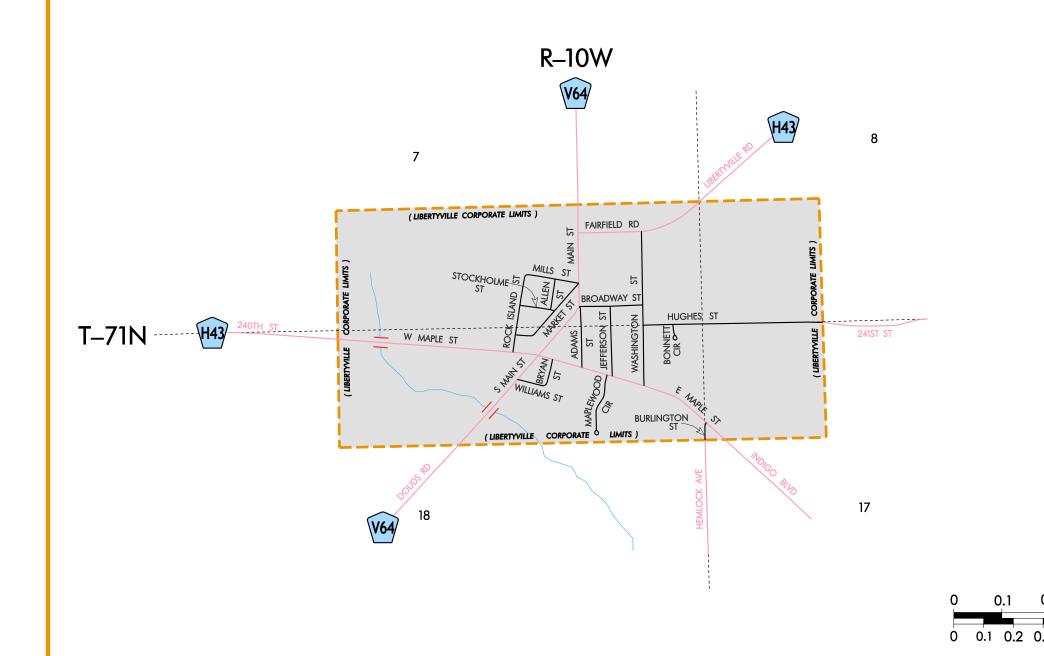

## **HIGHWAY AND STREET MAP** OF LIBERTYVILLE **IOWA**

PREPARED BY

IOWA DEPARTMENT OF TRANSPORTATION PLANNING, PROGRAMMING, AND MODAL DIVISION

OFFICE OF TRANSPORTATION DATA

PHONE (515) 239-1289

IN COOPERATION WITH