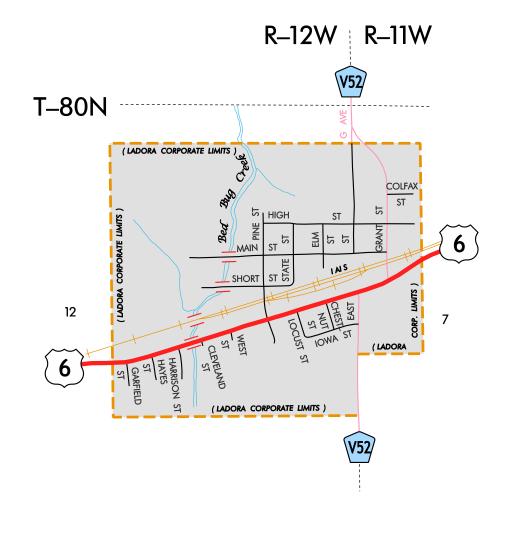

## HIGHWAY AND STREET MAP OF LADORA IOWA PREPARED BY

IOWA DEPARTMENT OF TRANSPORTATION PLANNING, PROGRAMMING, AND MODAL DIVISION OFFICE OF TRANSPORTATION DATA

PHONE (515) 239-1289

IN COOPERATION WITH

UNITED STATES DEPARTMENT OF TRANSPORTATION