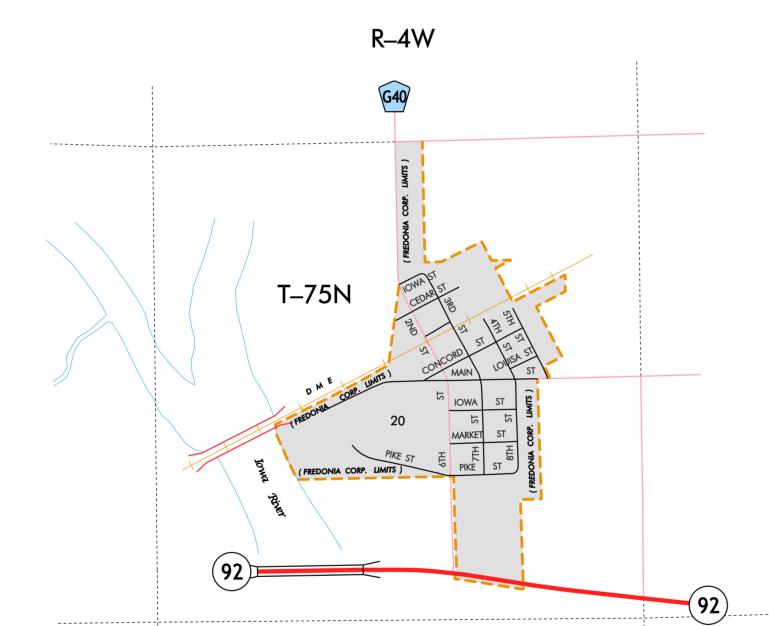

## HIGHWAY AND STREET MAP OF FREDONIA IOWA

PREPARED BY

IOWA DEPARTMENT OF TRANSPORTATION PLANNING, PROGRAMMING, AND MODAL DIVISION

OFFICE OF TRANSPORTATION DATA

PHONE (515) 239-1289

IN COOPERATION WITH

UNITED STATES DEPARTMENT OF TRANSPORTATION