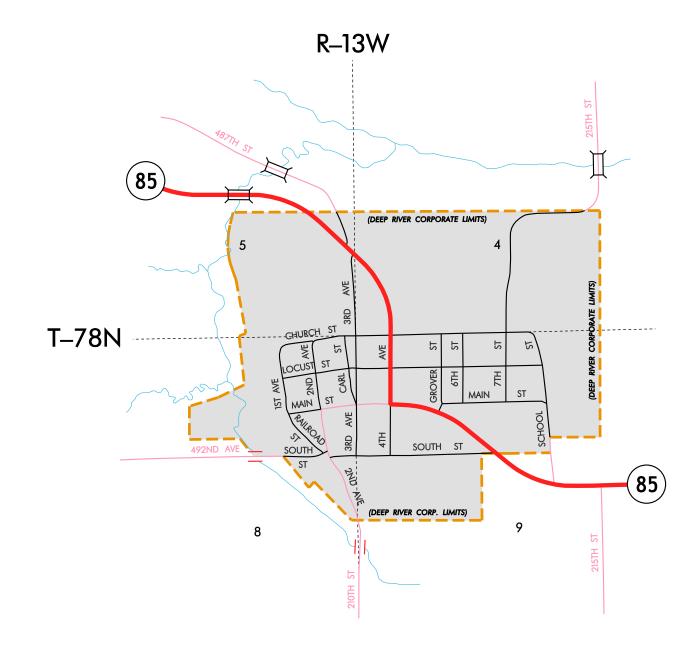

## HIGHWAY AND STREET MAP OF DEEP RIVER IOWA

PREPARED BY

IOWA DEPARTMENT OF TRANSPORTATION PLANNING, PROGRAMMING, AND MODAL DIVISION

OFFICE OF TRANSPORTATION DATA

PHONE (515) 239-1289

IN COOPERATION WITH

UNITED STATES DEPARTMENT OF TRANSPORTATION