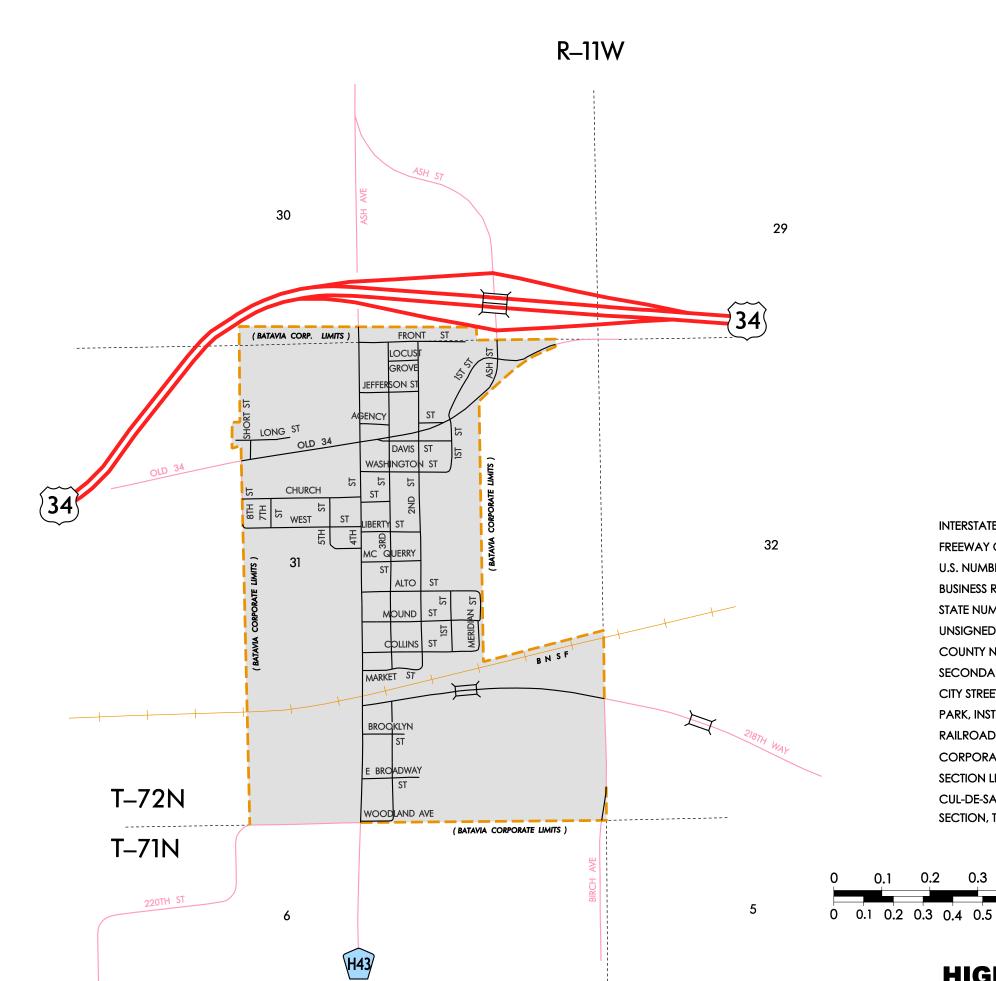

N R-1/58-0RTATION 02-21-11

| LEGEND                                |                 |
|---------------------------------------|-----------------|
| INTERSTATE ROUTE                      | 35              |
| FREEWAY OR EXPRESSWAY ROUTE           | 30              |
| U.S. NUMBERED ROUTE                   | Ğ               |
| BUSINESS ROUTE                        | <u> </u>        |
| STATE NUMBERED ROUTE                  |                 |
| UNSIGNED ROUTE                        |                 |
| COUNTY NUMBERED ROUTE                 | R38             |
| SECONDARY ROAD OR ADJOINING CITY STRE | ET              |
| CITY STREET                           |                 |
| PARK, INSTITUTION, OR FEDERAL ROAD    |                 |
| RAILROAD                              | -++-+++         |
| CORPORATION LINE                      |                 |
| SECTION LINE                          |                 |
| CUL-DE-SAC                            | O               |
| SECTION, TOWNSHIP & RANGE NUMBERS     | 9, T-81N, R-30W |
| SCALE IN MILES                        |                 |
| 0.2 0.3 0.4 0.5                       | 0.75 1.0        |
|                                       |                 |

## HIGHWAY AND STREET MAP<br/>OFBATAYABATAYAABATAYAABATAYAABATAYAABATAYAABATAYAABATAYAABATAYAABATAYAABATAYAABATAYAABATAYAABATAYAABATAYAABATAYAABATAYAABATAYAABATAYAABATAYAABATAYAABATAYAABATAYAABATAYAABATAYAABATAYAABATAYAABATAYAABATAYAABATAYAABATAYAABATAYAABATAYAABATAYAABATAYAABATAYAABATAYAABATAYAABATAYAABATAYAABATAYAABATAYAABATAYAABATAYAABATAYAABATAYAABATAYAABATAYAABATAYAABATAYAABATAYAABATAYAABATAYAABATAYAABATAYAABATAYAABATAYAABATAYAABATAYAABATAYAABATAYAABATAYAABATAYAABATAYAABATAYAABATAYAABATAYAABATAYAABATAYAABATAYAABATAYAABATAYAABATAYAABATAYAABATAYAABATAYAABATAYAABATAYAAABATAYAAABATAYAA