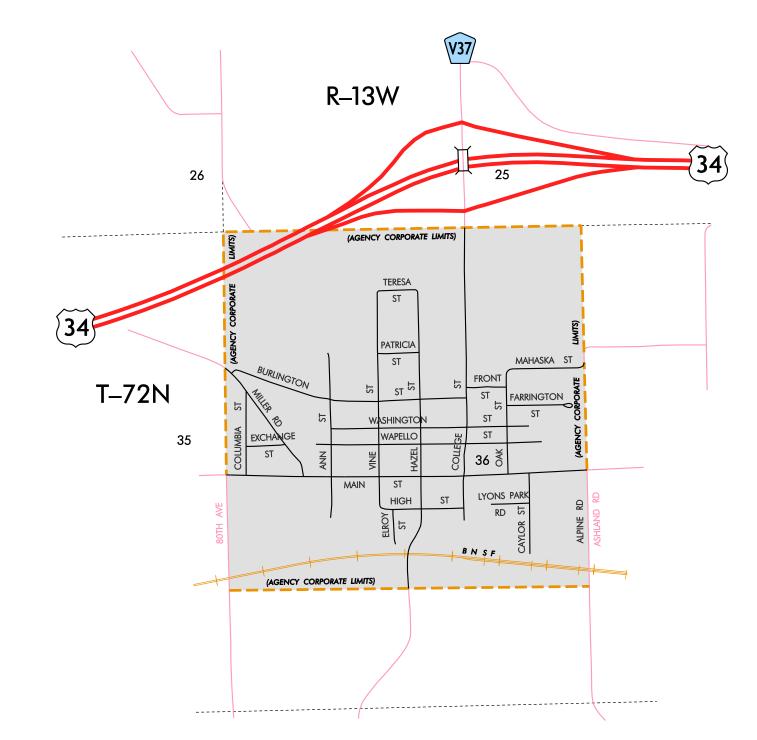

| LEGEND                                  |                 |  |  |  |  |  |  |  |
|-----------------------------------------|-----------------|--|--|--|--|--|--|--|
| INTERSTATE ROUTE                        | 35              |  |  |  |  |  |  |  |
| FREEWAY OR EXPRESSWAY ROUTE             | 30              |  |  |  |  |  |  |  |
| U.S. NUMBERED ROUTE                     | <u> </u>        |  |  |  |  |  |  |  |
| BUSINESS ROUTE                          | 61              |  |  |  |  |  |  |  |
| STATE NUMBERED ROUTE                    |                 |  |  |  |  |  |  |  |
| UNSIGNED ROUTE                          | (461)           |  |  |  |  |  |  |  |
| COUNTY NUMBERED ROUTE                   | R38             |  |  |  |  |  |  |  |
| SECONDARY ROAD OR ADJOINING CITY STREET |                 |  |  |  |  |  |  |  |
| CITY STREET                             |                 |  |  |  |  |  |  |  |
| PARK, INSTITUTION, OR FEDERAL ROAD      |                 |  |  |  |  |  |  |  |
| RAILROAD                                | -+-+-+-+-+      |  |  |  |  |  |  |  |
| CORPORATION LINE                        |                 |  |  |  |  |  |  |  |
| SECTION LINE                            |                 |  |  |  |  |  |  |  |
| CUL-DE-SAC                              | —0              |  |  |  |  |  |  |  |
| SECTION, TOWNSHIP & RANGE NUMBERS       | 9, T-81N, R-30W |  |  |  |  |  |  |  |
| SCALE IN MILES                          |                 |  |  |  |  |  |  |  |

HIGHWAY AND STREET MAP OF AGENCY IOWA PREPARED BY

IOWA DEPARTMENT OF TRANSPORTATION PLANNING, PROGRAMMING, AND MODAL DIVISION OFFICE OF TRANSPORTATION DATA PHONE (515) 239-1289

IN COOPERATION WITH

UNITED STATES DEPARTMENT OF TRANSPORTATION

FEDERAL HIGHWAY ADMINISTRATION

90-0050