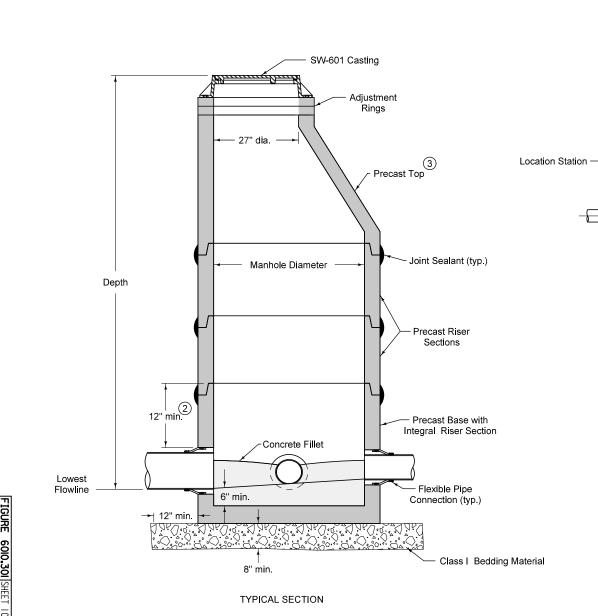

If manhole depth exceeds 20 feet, install steps.

Install infiltration barrier.

- 1 For additional configurations, maintain a minimum of 12 inches of concrete between vertical edges of pipe openings.
- 2 12 inch minimum riser height above all pipe openings.
- (3) When specified, provide an eccentric flat top In Lieu of eccentric cone section.

| Manhole<br>Diameter<br>(inches) | Maximum Pipe Diameter (1) (inches) for 2 Pipes |            |  |
|---------------------------------|------------------------------------------------|------------|--|
|                                 | At 180°                                        | At 90°     |  |
|                                 | Separation                                     | Separation |  |
| 48                              | 24                                             | 18         |  |
| 60                              | 36                                             | 24         |  |
| 72                              | 42                                             | 30         |  |
| 84                              | 48                                             | 36         |  |
| 96                              | 60                                             | 42         |  |