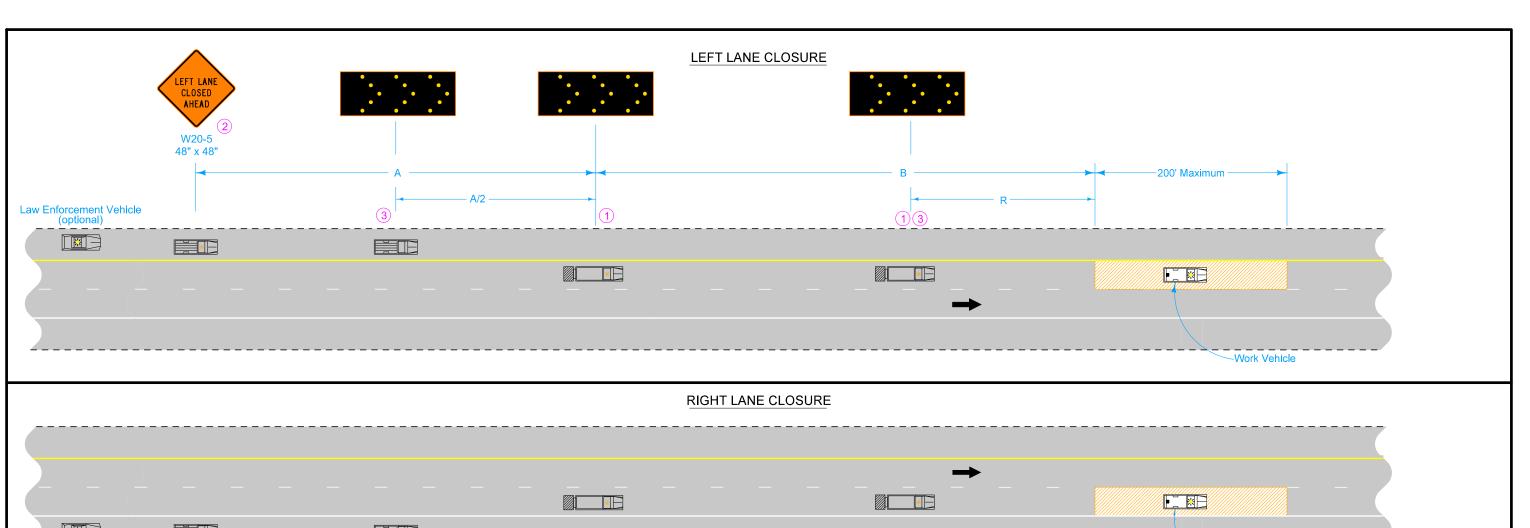

## **LEGEND**

Arrow Board

Truck-Mounted Attenuator (TMA) Direction of Traffic

Work Area

|                                                                  | Vehicle<br>Spacing |      | Roll Ahead Distance (R)  |                      |                      |                      |
|------------------------------------------------------------------|--------------------|------|--------------------------|----------------------|----------------------|----------------------|
| SPEED<br>LIMIT<br>(mph)*                                         |                    |      | Noil Allead Distance (N) |                      |                      |                      |
|                                                                  |                    |      | 9900 to 22,000 lbs. GVW  |                      | Over 22,000 lbs. GVW |                      |
|                                                                  | А                  | В    | Stationary               | Moving<br>15 mph Max | Stationary           | Moving<br>15 mph Max |
| 25-40                                                            | 250'               | 250' | 100'                     | 100'                 | 75'                  | 100'                 |
| 45                                                               | 500'               | 250' | 125'                     | 175'                 | 100'                 | 150'                 |
| 50 or greater                                                    | 1000'              | 500' | 200'                     | 240'                 | 160'                 | 200'                 |
| * Speed Limit refers to regulatory speed limit before road work. |                    |      |                          |                      |                      |                      |

Equip all vehicles with an amber revolving light or amber strobe light.

This layout is intended for use with slow-moving operations involving stops not to exceed 30 minutes. For stops exceeding 30 minutes, use TC-418 or TC-419.

- 1 TMA required for speed limits of 45 mph or greater.
- 2 Optional Fluorescent yellow green (FYG) sign background may be used.
- Optional vehicle

Possibe Contract Item: Traffic Control

**OPERATING IN THE TRAFFIC LANE**