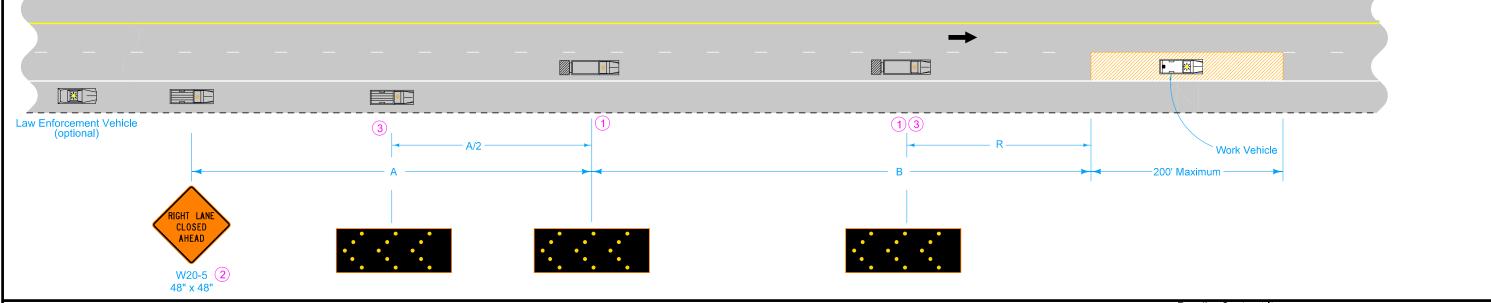

## **LEGEND**

Arrow Board

Truck-Mounted Attenuator (TMA) Direction of Traffic

Work Area

|                                                                  | Vehicle<br>Spacing |      | Roll Ahead Distance (R)  |                      |                      |                      |
|------------------------------------------------------------------|--------------------|------|--------------------------|----------------------|----------------------|----------------------|
| SPEED<br>LIMIT<br>(mph)*                                         |                    |      | Noil Allead Distance (N) |                      |                      |                      |
|                                                                  |                    |      | 9900 to 22,000 lbs. GVW  |                      | Over 22,000 lbs. GVW |                      |
|                                                                  | А                  | В    | Stationary               | Moving<br>15 mph Max | Stationary           | Moving<br>15 mph Max |
| 25-40                                                            | 250'               | 250' | 100'                     | 100'                 | 75'                  | 100'                 |
| 45                                                               | 500'               | 250' | 125'                     | 175'                 | 100'                 | 150'                 |
| 50 or greater                                                    | 1000'              | 500' | 200'                     | 240'                 | 160'                 | 200'                 |
| * Speed Limit refers to regulatory speed limit before road work. |                    |      |                          |                      |                      |                      |

Equip all vehicles with an amber revolving light or amber strobe light.

This layout is intended for use with slow-moving operations involving stops not to exceed 30 minutes. For stops exceeding 30 minutes, use TC-418 or TC-419.

- 1 TMA required for speed limits of 45 mph or greater.
- 2 Optional Fluorescent yellow green (FYG) sign background may be used.
- Optional vehicle

Possibe Contract Item: Traffic Control

**OPERATING IN THE TRAFFIC LANE**