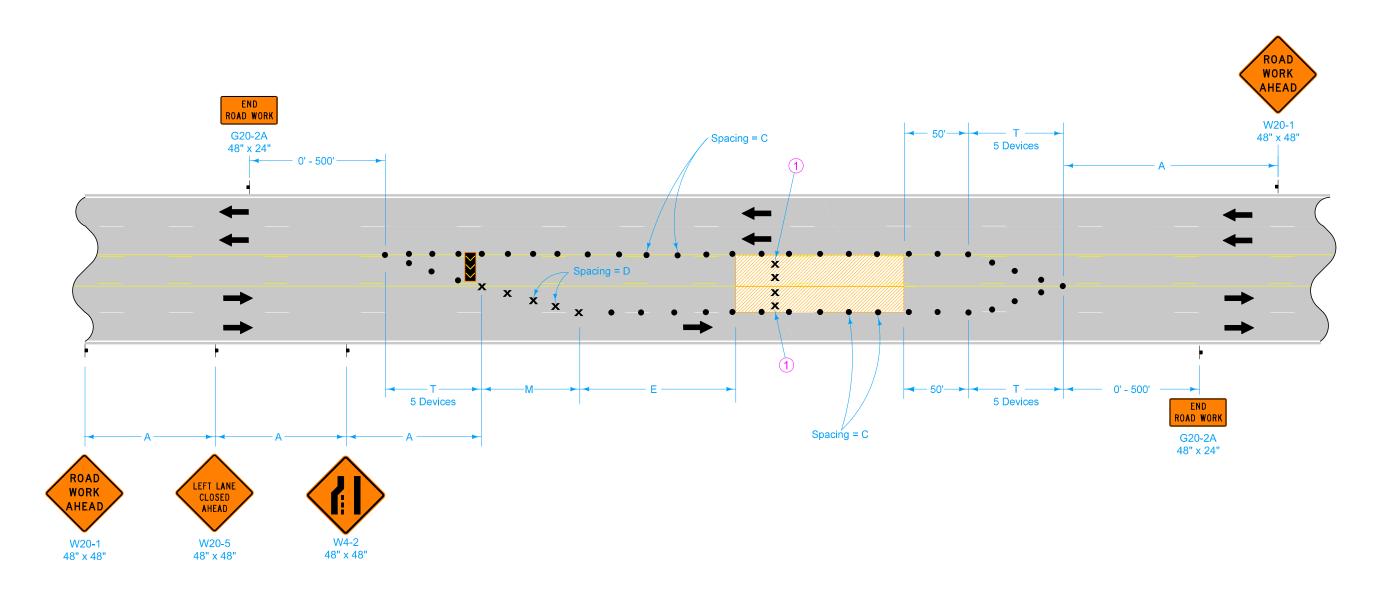

## LEGEND

42" Channelizer

**X** Drum

Traffic Sign

Work Area

Direction of Traffic

**CCC** Arrow Board

| SPEED LIMIT (mph)* | А     | С    | D   | E       | M    | Т    |
|--------------------|-------|------|-----|---------|------|------|
| 35 or less         | 250'  | 40'  | 35' | 0'-200' | 245' | 50'  |
| 40                 | 500'  | 80'  | 40' | 0'-300' | 320' | 50'  |
| 45                 | 700'  | 80'  | 45' | 0'-400' | 630' | 100' |
| 50                 | 700'  | 80'  | 45' | 400'    | 630' | 100' |
| 55 - 60            | 1000' | 100' | 55' | 600'    | 770' | 100' |

<sup>\*</sup> Speed Limit refers to regulatory speed limit before road work.

1 For lanes closed to traffic, place two drums every 1000 feet. For full depth excavations in a closed lane, place two drums in front of each location. Additional drums need not be placed for full depth excavations spaced closer than 150 feet.