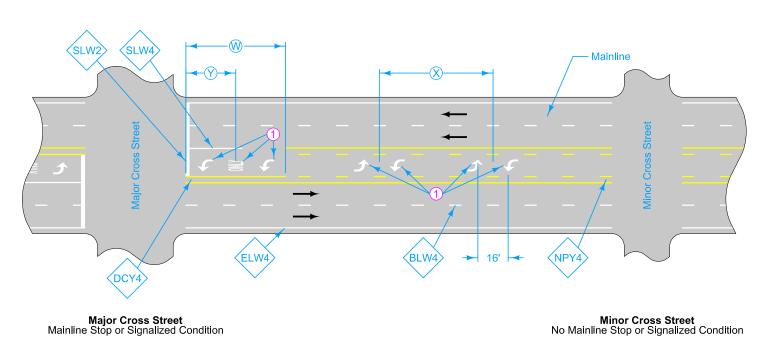

Terminate all mainline centerline markings at the edge of the property line.

Spacing between center of Symbols and Legends used within Left Turn Only Storage Length is  $37\frac{1}{2}$  feet.

For line information, see PM-110.

For symbol and legend information, see PM-111

- 1 Symbol and Legend (when listed in 108-29).
- W Storage Length to be 150 feet minimum.
- X Typical spacing (in feet) between sets of arrows should be approximately 10 times the speed limit (MPH) or one set located at mid-block.
- Y Distance from lane line termination to center of Left Turn Only Symbol and Legend is  $\frac{1}{2}$  the Storage Length.

Possible Contract Items: Pavement Marking Line Items Pavement Marking Symbol and Legend Items

Possible Tabulations:

108-22

No Mainline Stop or Signalized Condition

108-29

WITH TWO-WAY LEFT TURN LANE

**LEGEND** 

**Direction of Traffic** No Passing Zone Line (Yellow)

BLW4 Broken Lane Line (White) SLW2 Stop Line (White) DCY4 Double Centerline (Yellow) SLW4 Solid Lane Line (White)

ELW4 Edge Line Right (White)