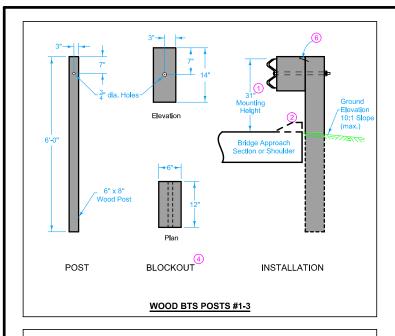

- 2 Possible 4 inch sloped curb. See project plans.
- 3 Depending on end anchor type, BTS Post #15 may be eliminated or modified. See BA-202.
- Wood or composite only. Steel blockouts will not be allowed.
- (5) 16d nail through bolt hole to prevent blockout rotation.