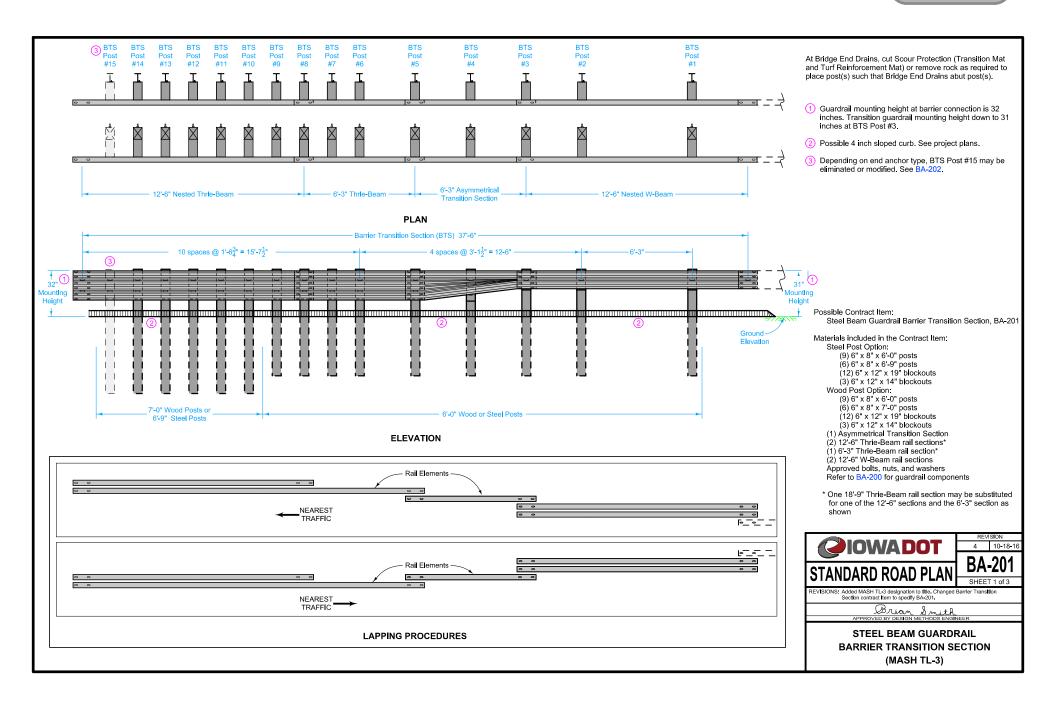

- 2 Possible 4 inch sloped curb. See project plans.
- 3 Depending on end anchor type, BTS Post #15 may be eliminated or modified. See BA-202.
- Wood or composite only. Steel blockouts will not be allowed.
- (5) 16d nail through bolt hole to prevent blockout rotation.

- Guardrail mounting height at barrier connection is 32 inches. Transition guardrail mounting height down to 31 inches at BTS Post #3.
- 2 Possible 4 inch sloped curb. See project plans.
- 3 Depending on end anchor type, BTS Post #15 may be eliminated or modified. See BA-202.
- Wood or composite only. Steel blockouts will not be allowed.
- (6) 16d nail to prevent blockout rotation.