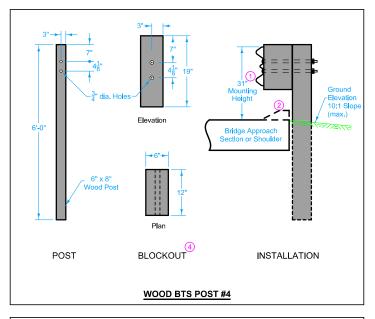

- 2 Possible 4 inch sloped curb. See project plans.
- 3 Depending on end anchor type, BTS Post #15 may be eliminated or modified. See BA-202.
- Wood or composite only. Steel blockouts will not be allowed.
- (5) 16d nail through bolt hole to prevent blockout rotation.

- Guardrail mounting height at barrier connection is 32 inches. Transition guardrail mounting height down to 31 inches at BTS Post #3.
- 2 Possible 4 inch sloped curb. See project plans.
- 3 Depending on end anchor type, BTS Post #15 may be eliminated or modified. See BA-202.
- Wood or composite only. Steel blockouts will not be allowed.
- (6) 16d nail to prevent blockout rotation.