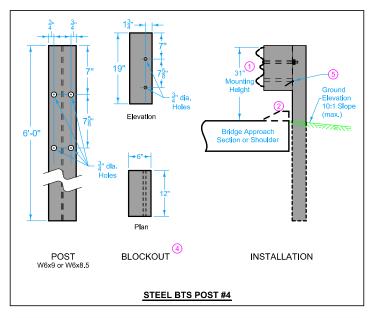

- 2 Possible 4 inch sloped curb. See project plans.
- 3 Depending on end anchor type, BTS Post #15 may be eliminated or modified. See BA-202.
- Wood or composite only. Steel blockouts will not be allowed.
- (5) 16d nail through bolt hole to prevent blockout rotation.

- Guardrail mounting height at barrier connection is 32 inches. Transition guardrail mounting height down to 31 inches at BTS Post #3.
- 2 Possible 4 inch sloped curb. See project plans.
- 3 Depending on end anchor type, BTS Post #15 may be eliminated or modified. See BA-202.
- Wood or composite only. Steel blockouts will not be allowed.
- (6) 16d nail to prevent blockout rotation.