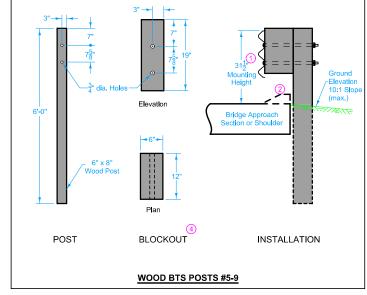

- 2 Possible 4 inch sloped curb. See project plans.
- 3 Depending on end anchor type, BTS Post #15 may be eliminated or modified. See BA-202.
- Wood or composite only. Steel blockouts will not be allowed.
- (5) 16d nail through bolt hole to prevent blockout rotation.

- Guardrail mounting height at barrier connection is 32 inches. Transition guardrail mounting height down to 31 inches at BTS Post #3.
- 2 Possible 4 inch sloped curb. See project plans.
- 3 Depending on end anchor type, BTS Post #15 may be eliminated or modified. See BA-202.
- Wood or composite only. Steel blockouts will not be allowed.
- (6) 16d nail to prevent blockout rotation.