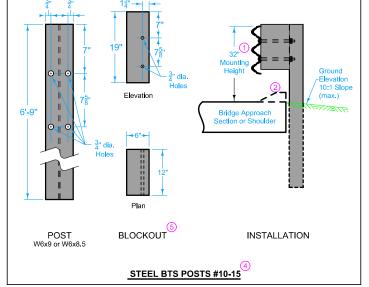

- 2 Possible 4 inch sloped curb. See project plans.
- 3 Depending on end anchor type, BTS Post #15 may be eliminated or modified. See BA-202.
- Wood or composite only. Steel blockouts will not be allowed.
- (5) 16d nail through bolt hole to prevent blockout rotation.