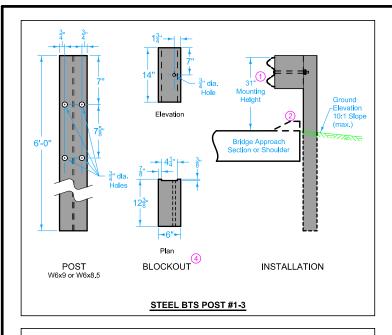

- 2 Possible 4 inch sloped curb. See project plans.
- 3 Depending on end anchor type, BTS Post #15 may be eliminated or modified. See BA-202.
- Wood or composite only. Steel blockouts will not be allowed.
- (5) 16d nail through bolt hole to prevent blockout rotation.

- Guardrail mounting height at barrier connection is 32 inches. Transition guardrail mounting height down to 31 inches at BTS Post #3.
- 2 Possible 4 inch sloped curb. See project plans.
- 3 Depending on end anchor type, BTS Post #15 may be eliminated or modified. See BA-202.
- Wood or composite only. Steel blockouts will not be allowed.
- (6) 16d nail to prevent blockout rotation.