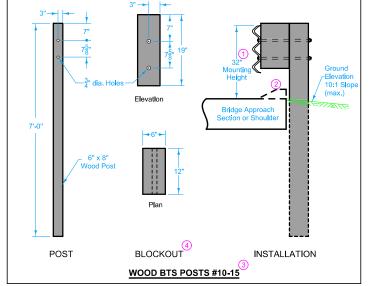

- 2 Possible 4 inch sloped curb. See project plans.
- 3 Depending on end anchor type, BTS Post #15 may be eliminated or modified. See BA-202.
- Wood or composite only. Steel blockouts will not be allowed.
- (5) 16d nail through bolt hole to prevent blockout rotation.

- Guardrail mounting height at barrier connection is 32 inches. Transition guardrail mounting height down to 31 inches at BTS Post #3.
- 2 Possible 4 inch sloped curb. See project plans.
- 3 Depending on end anchor type, BTS Post #15 may be eliminated or modified. See BA-202.
- Wood or composite only. Steel blockouts will not be allowed.
- (6) 16d nail to prevent blockout rotation.