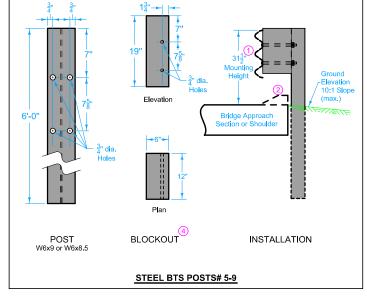

- Guardrail mounting height at barrier connection is 32 inches. Transition guardrail mounting height down to 31 inches at BTS Post #3.
- 2 Possible 4 inch sloped curb. See project plans.
- 3 Depending on end anchor type, BTS Post #15 may be eliminated or modified. See BA-202.
- Wood or composite only. Steel blockouts will not be allowed.
- (6) 16d nail to prevent blockout rotation.