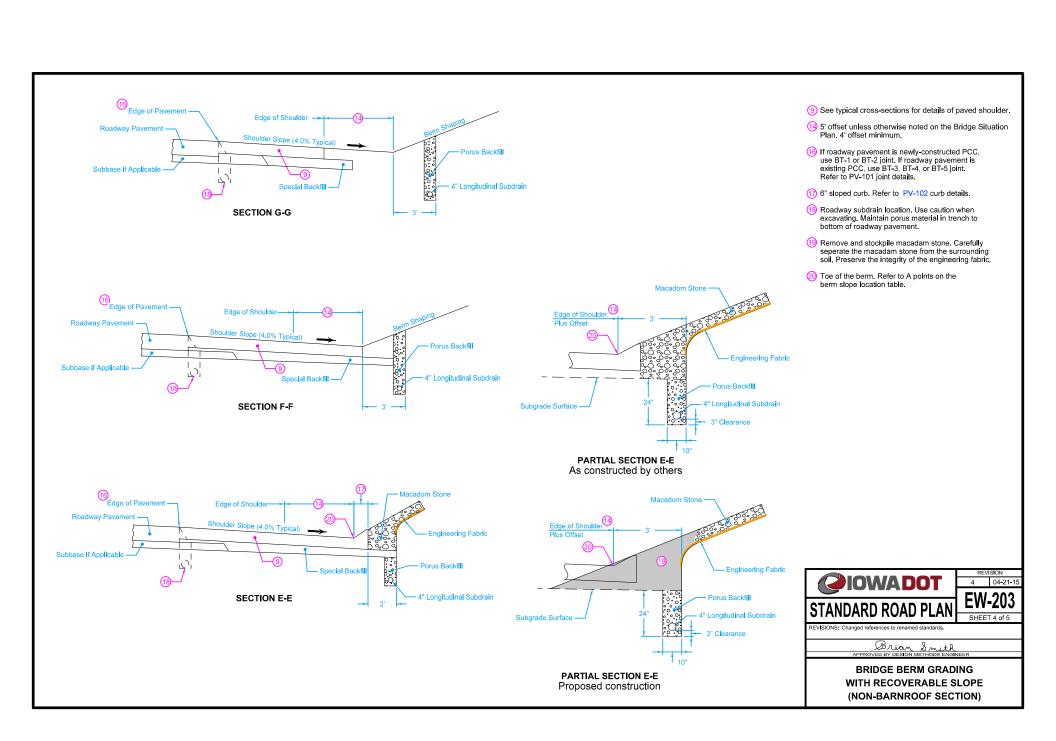

- ② Bridge Berm slope may vary and is determined by the A and B points. Slope is normally 2.5:1 or flatter.
- 3 Refer to contract documents for limits of the slope protection.
- 4 Refer to BR series for longitudinal subgrade slope.
- Temporary grading slope.
- 9 = pavement cross slope.







| Th | s image can be viewed in 3D on th |  |  |             |          |
|----|-----------------------------------|--|--|-------------|----------|
|    |                                   |  |  |             |          |
|    |                                   |  |  |             |          |
|    |                                   |  |  |             |          |
|    |                                   |  |  |             |          |
|    |                                   |  |  |             |          |
|    |                                   |  |  |             |          |
|    |                                   |  |  |             |          |
|    |                                   |  |  |             |          |
|    |                                   |  |  |