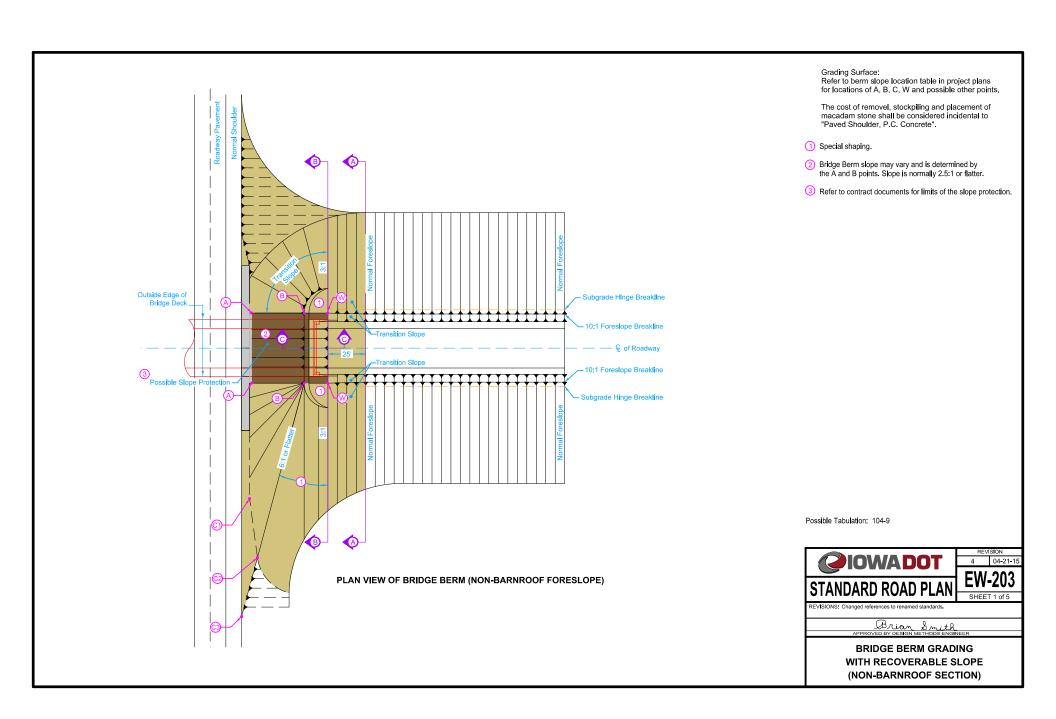

- ② Bridge Berm slope may vary and is determined by the A and B points. Slope is normally 2.5:1 or flatter.
- 3 Refer to contract documents for limits of the slope protection.
- 4 Refer to BR series for longitudinal subgrade slope.
- Temporary grading slope.
- 9 = pavement cross slope.

WITH RECOVERABLE SLOPE (NON-BARNROOF SECTION)