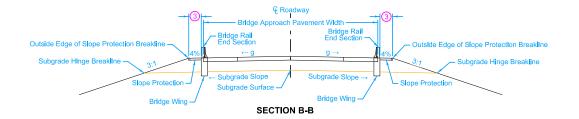

- ② Bridge Berm slope may vary and is determined by the A and B points. Slope is normally 2.5:1 or flatter.
- 3 Refer to contract documents for limits of the slope protection.
- 4 Refer to BR series for longitudinal subgrade slope.
- Temporary grading slope.
- 9 = pavement cross slope.