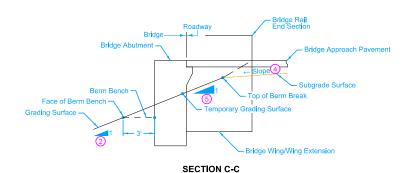

- ② Bridge Berm slope may vary and is determined by the A and B points. Slope is normally 2.5:1 or flatter.
- 3 Refer to contract documents for limits of the slope protection.
- 4 Refer to BR series for longitudinal subgrade slope.
- Temporary grading slope.
- 9 = pavement cross slope.