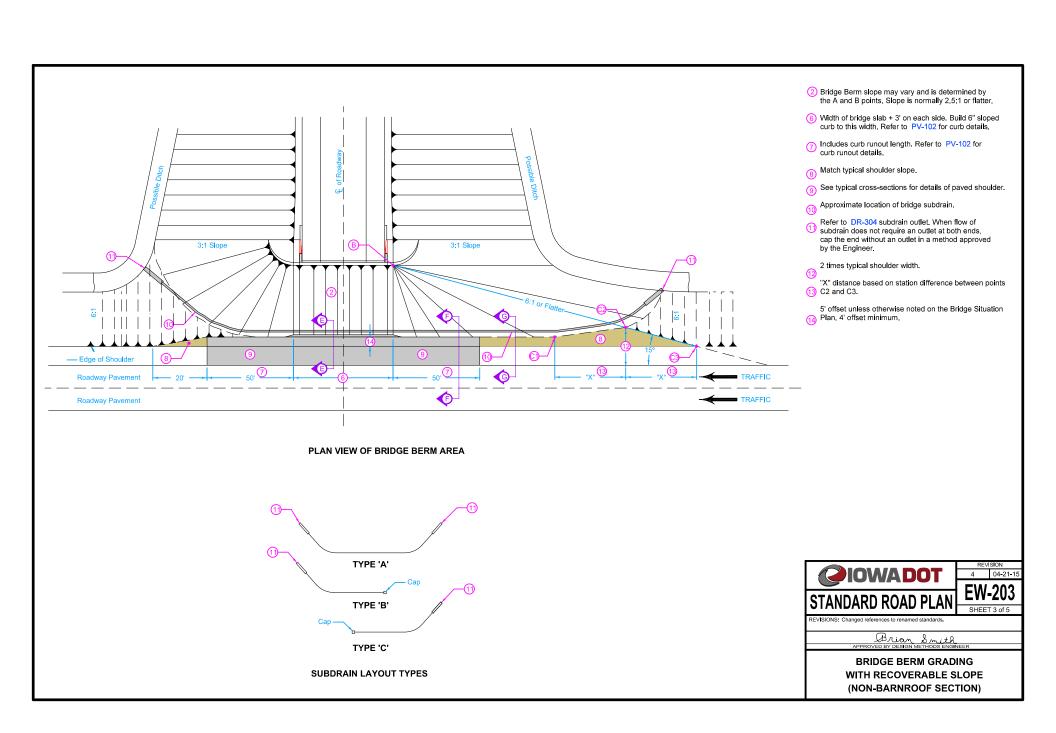

- ② Bridge Berm slope may vary and is determined by the A and B points. Slope is normally 2.5:1 or flatter.
- 3 Refer to contract documents for limits of the slope protection.
- 4 Refer to BR series for longitudinal subgrade slope.
- Temporary grading slope.
- 9 = pavement cross slope.