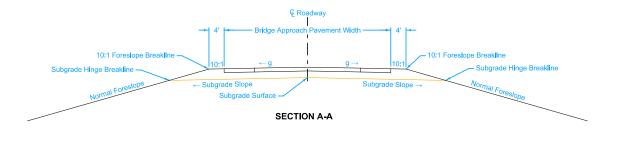

- ② Bridge Berm slope may vary and is determined by the A and B points. Slope is normally 2.5:1 or flatter.
- 3 Refer to contract documents for limits of the slope protection.
- 4 Refer to BR series for longitudinal subgrade slope.
- Temporary grading slope.
- 9 = pavement cross slope.