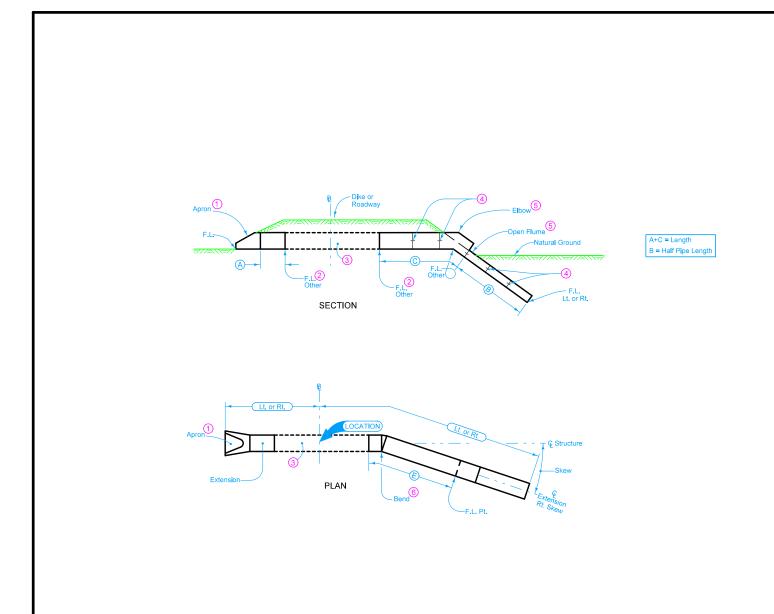

 $E\!\!\!\!/$  is  $C\!\!\!\!\!/$  of roadway, dike, survey, or other as detailed on plans.

Extend in the direction specified with skew measured from centerline of existing structure. Dimension Rt. or Lt. is measured at  $\mathbb Q$  of pipe along laying length.

- 1 See DR-201 for concrete, DR-203 for metal.
- Optional Type "D" section only when specified in tabulation.
- 3 Existing structure.
- 4 See DR-121 for pipe connections.
- (5) See DR-141.
- Bend may be accomplished by use of metal elbow, Adapter (DR-122), Type "D" Section, or Concrete Elbow (DR-141) as specified.