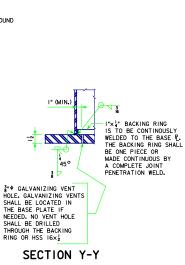

## POST BASE DETAIL

RODENT GUARD

BOTTOM OF LEVELING NUT

TOP OF FOOTING

(SHOWING THE RODENT GUARD )

THE RODENT GUARD SHALL BE PLACED AROUND THE BASE PLATE.

THE RODENT GUARD IS STAINLESS STEEL STANDARD GRADE WIRE CLOTH, I'M MAXIMUM OPENING WITH A MINIMUM WIRE DIAMETER OF AWG NO. 16 WITH A MINIMUM 2" LAP.

SECURE TO BASE PLATE AFTER ERECTION WITH \$" STAINLESS STEEL BANDING. THE ROBENT GUARD SHALL NOT EXTEND ABOVE THE TOP OF THE BASE PLATE.