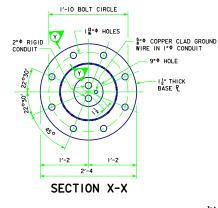

## POST BASE DETAIL

RODENT GUARD

BOTTOM OF LEVELING NUT

TOP OF FOOTING

(SHOWING THE RODENT GUARD )

THE RODENT GUARD SHALL BE PLACED AROUND THE BASE PLATE.

THE RODENT GUARD IS STAINLESS STEEL STANDARD GRADE WIRE CLOTH, I'M MAXIMUM OPENING WITH A MINIMUM WIRE DIAMETER OF AWG NO. 16 WITH A MINIMUM 2" LAP.

SECURE TO BASE PLATE AFTER ERECTION WITH \$" STAINLESS STEEL BANDING. THE ROBENT GUARD SHALL NOT EXTEND ABOVE THE TOP OF THE BASE PLATE.