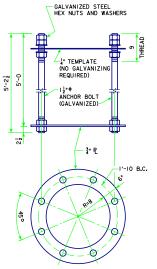

## ANCHOR BOLT ASSEMBLY

(ALL ANCHOR BOLT MATERIAL SHALL COMPLY WITH THE REQUIREMENTS OF IOWA DOT MATERIALS I.M. 453.08.)

STANDARD DESIGN

ROADSIDE DYNAMIC MESSAGE SIGN (D.M.S.) SUPPORT

SEPTEMBER, 2010

SUPPORT POST BASE DETAILS