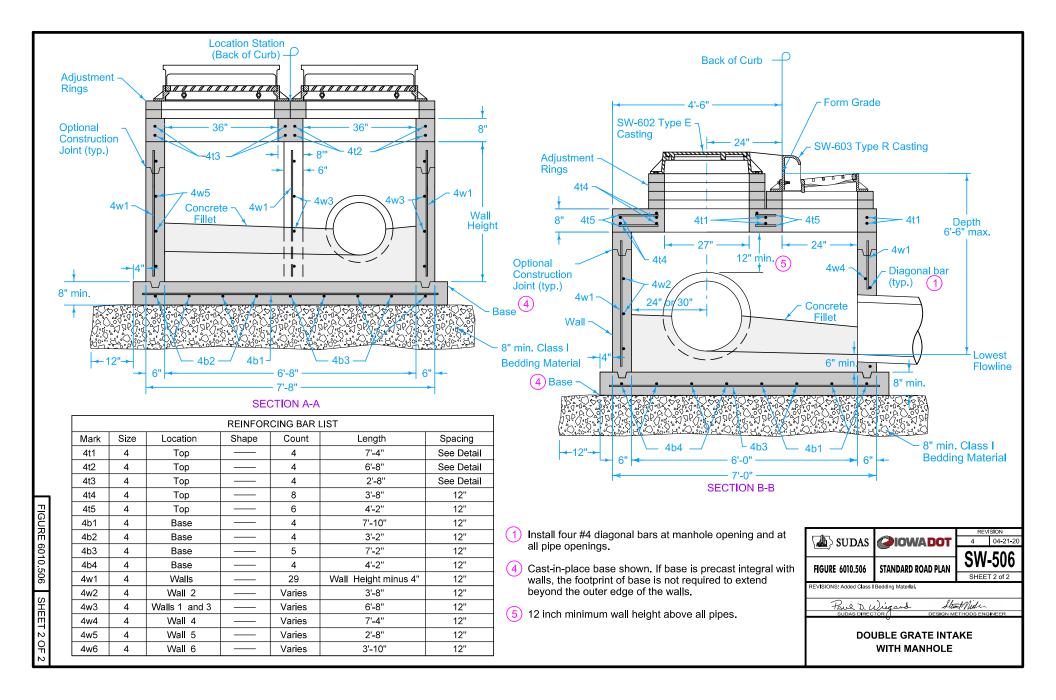

Maximum pipe diameters are set based on maximum structure depth of 6 feet-6 inches and the objective of placement of the centerline of the pipe on the centerline of the manhole opening for maintenance purposes.

Refer to SW-514 for boxout details.

- 1 Install four #4 diagonal bars at manhole opening and at all pipe openings.
- 2 If Wall 1 is widened to 4 feet, the maximum pipe diameter can be increased to 36 inches.
- If Wall 1 is widened to 4 feet, the maximum pipe diameter in Wall 3 can be increased to 42 inches.