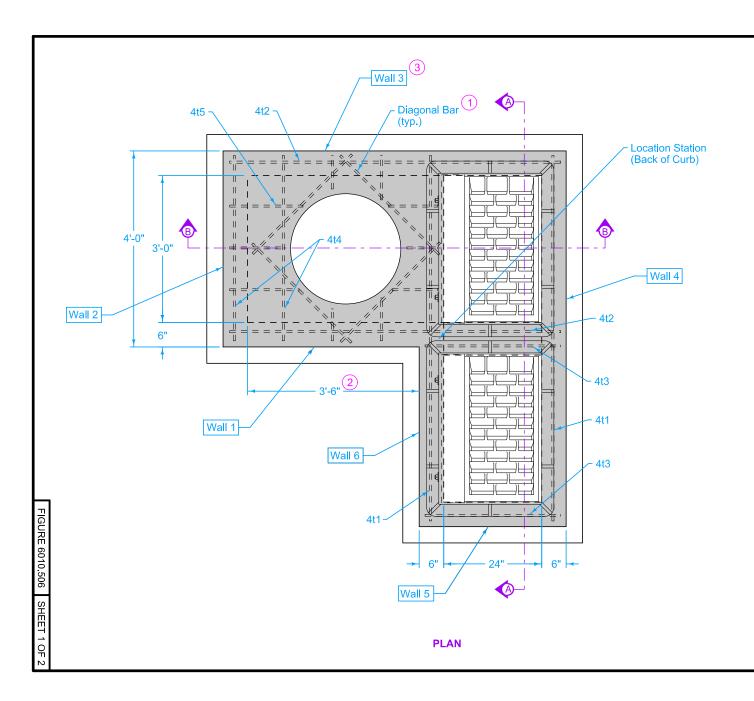

Refer to SW-514 for boxout details.

- 1 Install four #4 diagonal bars at manhole opening and at all pipe openings.
- 2 If Wall 1 is widened to 4 feet, the maximum pipe diameter can be increased to 36 inches.
- If Wall 1 is widened to 4 feet, the maximum pipe diameter in Wall 3 can be increased to 42 inches.

| MAXIMUM PIPE DIAMETERS |           |
|------------------------|-----------|
| Wall                   | Max. Dia. |
| 1                      | 30" (2)   |
| 2                      | 24"       |
| 3                      | 36" (3)   |
| 4                      | 42"       |