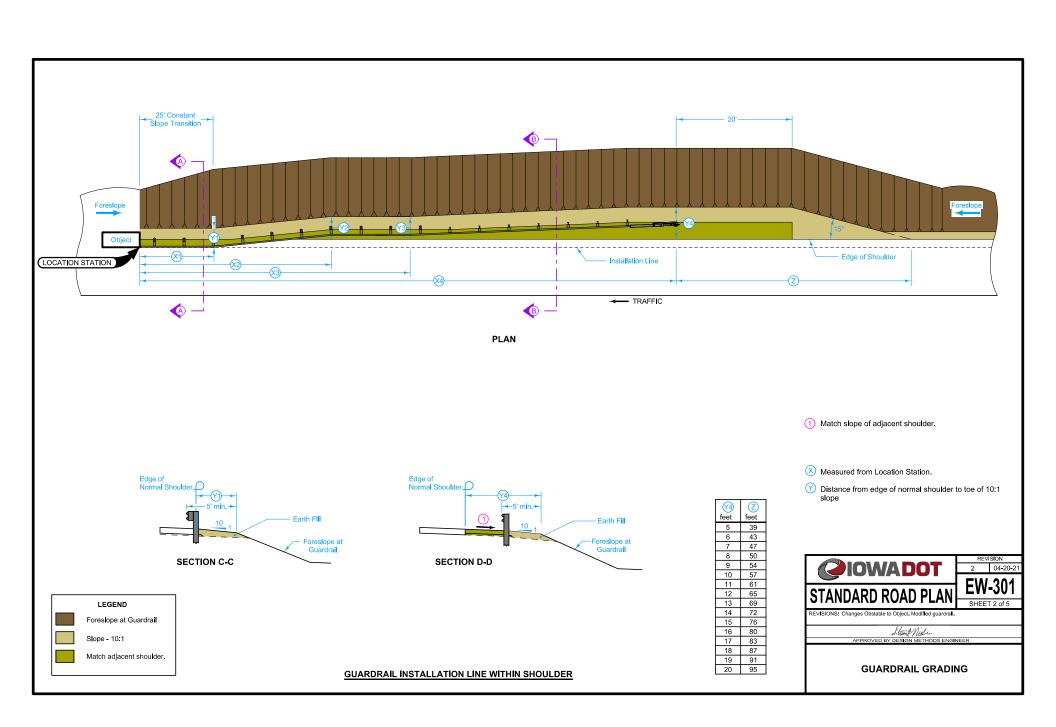

PLAN

SECTION E-E

2 See sheets 1, 2, or 3 for unshaded areas.3 10:1 preferred; no steeper than 6:1.

**GUARDRAIL GRADING** 

Slope - 10:1

FILL OVER PIPE CULVERT

| This i | nage can be viewed in 3D on the the ERL or | r at our website http://www.iowado | ot.gov/design/stdrdpln.htm |               |                  |
|--------|--------------------------------------------|------------------------------------|----------------------------|---------------|------------------|
|        |                                            |                                    |                            | $\neg$ $\mid$ |                  |
|        |                                            |                                    |                            |               |                  |
|        |                                            |                                    |                            |               |                  |
|        |                                            |                                    |                            |               |                  |
|        |                                            |                                    |                            |               |                  |
|        |                                            |                                    |                            |               |                  |
|        |                                            |                                    |                            |               |                  |
|        |                                            |                                    |                            |               |                  |
|        |                                            |                                    |                            |               |                  |
|        |                                            |                                    |                            |               |                  |
|        |                                            |                                    |                            |               |                  |
|        |                                            |                                    |                            |               |                  |
|        |                                            |                                    |                            |               |                  |
|        |                                            |                                    |                            |               |                  |
|        |                                            |                                    |                            |               |                  |
|        |                                            |                                    |                            |               |                  |
|        |                                            |                                    |                            |               |                  |
|        |                                            |                                    |                            |               |                  |
|        |                                            |                                    |                            |               |                  |
|        |                                            |                                    |                            |               | <b>©IOWADO</b>   |
|        |                                            |                                    |                            |               | STANDARD ROAD PL |