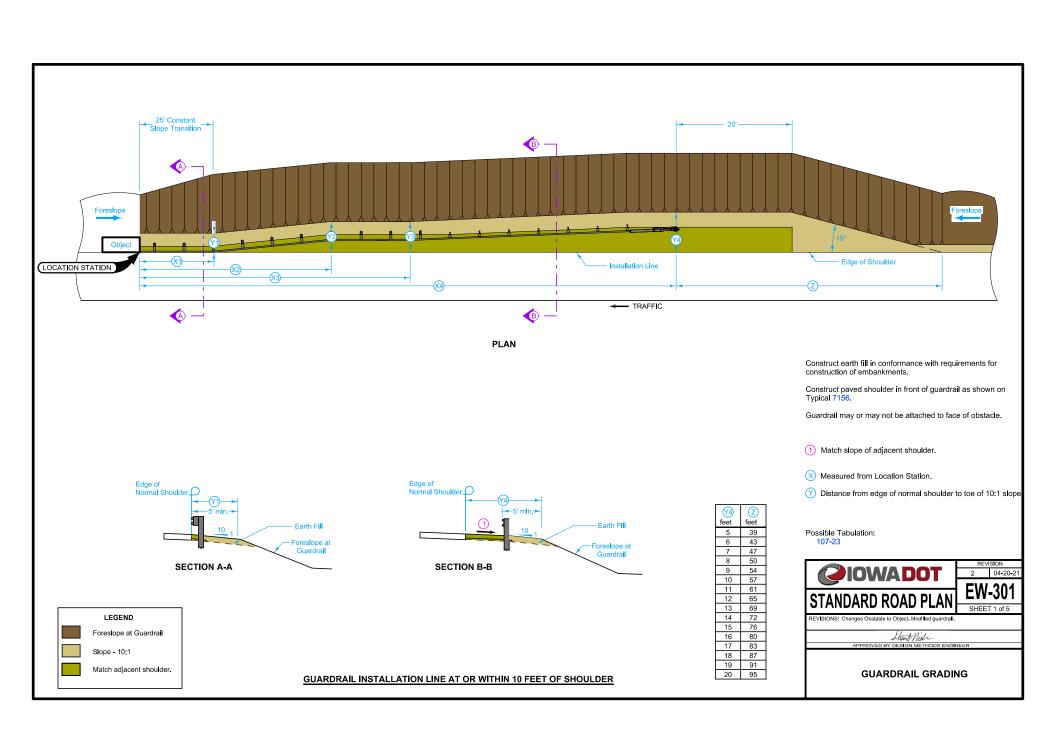

PLAN

SECTION E-E

2 See sheets 1, 2, or 3 for unshaded areas.3 10:1 preferred; no steeper than 6:1.

**GUARDRAIL GRADING** 

Slope - 10:1

FILL OVER PIPE CULVERT

| This i | nage can be viewed in 3D on the the ERL or | r at our website http://www.iowado | ot.gov/design/stdrdpln.htm |               |                  |
|--------|--------------------------------------------|------------------------------------|----------------------------|---------------|------------------|
|        |                                            |                                    |                            | $\neg$ $\mid$ |                  |
|        |                                            |                                    |                            |               |                  |
|        |                                            |                                    |                            |               |                  |
|        |                                            |                                    |                            |               |                  |
|        |                                            |                                    |                            |               |                  |
|        |                                            |                                    |                            |               |                  |
|        |                                            |                                    |                            |               |                  |
|        |                                            |                                    |                            |               |                  |
|        |                                            |                                    |                            |               |                  |
|        |                                            |                                    |                            |               |                  |
|        |                                            |                                    |                            |               |                  |
|        |                                            |                                    |                            |               |                  |
|        |                                            |                                    |                            |               |                  |
|        |                                            |                                    |                            |               |                  |
|        |                                            |                                    |                            |               |                  |
|        |                                            |                                    |                            |               |                  |
|        |                                            |                                    |                            |               |                  |
|        |                                            |                                    |                            |               |                  |
|        |                                            |                                    |                            |               |                  |
|        |                                            |                                    |                            |               | <b>©IOWADO</b>   |
|        |                                            |                                    |                            |               | STANDARD ROAD PL |