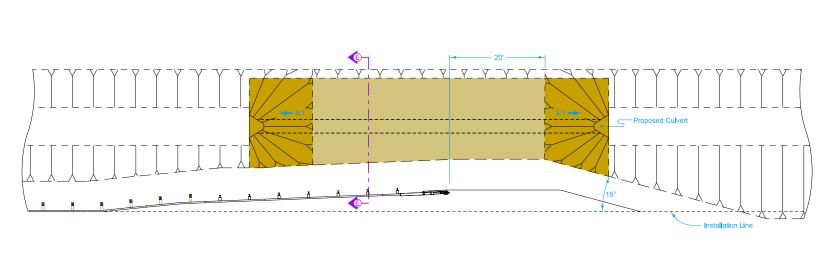

PLAN

SECTION E-E

2 See sheets 1, 2, or 3 for unshaded areas.3 10:1 preferred; no steeper than 6:1.

**GUARDRAIL GRADING** 

Slope - 10:1

FILL OVER PIPE CULVERT

| This i | nage can be viewed in 3D on the the ERL or | r at our website http://www.iowado | ot.gov/design/stdrdpln.htm |               |                  |
|--------|--------------------------------------------|------------------------------------|----------------------------|---------------|------------------|
|        |                                            |                                    |                            | $\neg$ $\mid$ |                  |
|        |                                            |                                    |                            |               |                  |
|        |                                            |                                    |                            |               |                  |
|        |                                            |                                    |                            |               |                  |
|        |                                            |                                    |                            |               |                  |
|        |                                            |                                    |                            |               |                  |
|        |                                            |                                    |                            |               |                  |
|        |                                            |                                    |                            |               |                  |
|        |                                            |                                    |                            |               |                  |
|        |                                            |                                    |                            |               |                  |
|        |                                            |                                    |                            |               |                  |
|        |                                            |                                    |                            |               |                  |
|        |                                            |                                    |                            |               |                  |
|        |                                            |                                    |                            |               |                  |
|        |                                            |                                    |                            |               |                  |
|        |                                            |                                    |                            |               |                  |
|        |                                            |                                    |                            |               |                  |
|        |                                            |                                    |                            |               |                  |
|        |                                            |                                    |                            |               |                  |
|        |                                            |                                    |                            |               | <b>©IOWADO</b>   |
|        |                                            |                                    |                            |               | STANDARD ROAD PL |