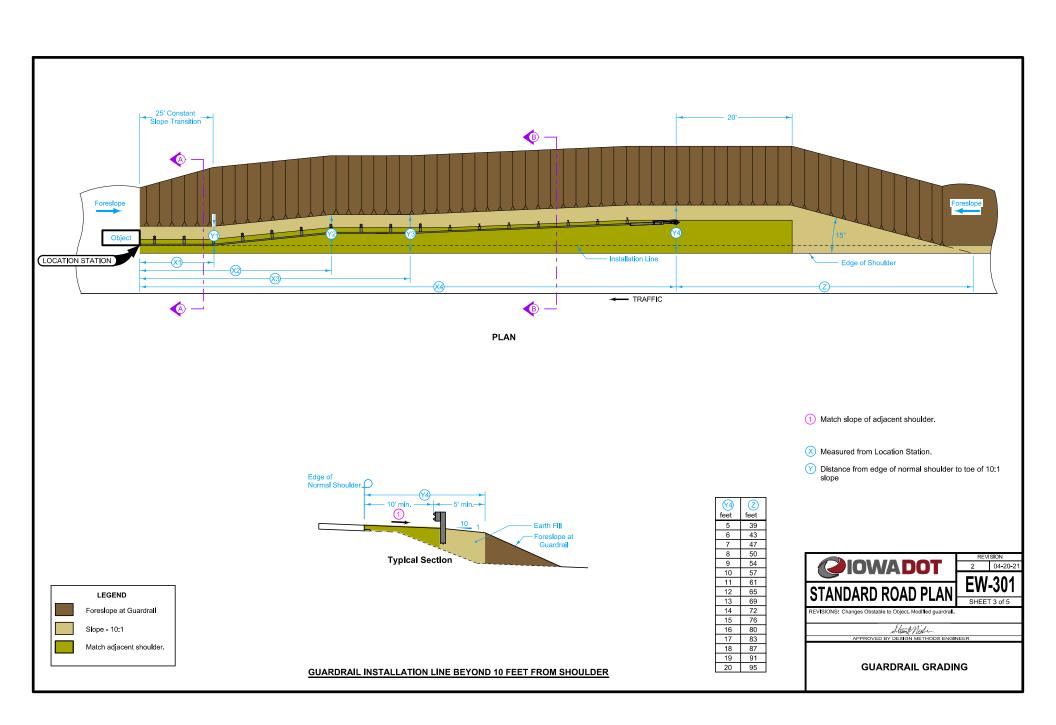

PLAN

SECTION E-E

2 See sheets 1, 2, or 3 for unshaded areas.3 10:1 preferred; no steeper than 6:1.

**GUARDRAIL GRADING** 

Slope - 10:1

FILL OVER PIPE CULVERT

| This i | nage can be viewed in 3D on the the ERL or | r at our website http://www.iowado | ot.gov/design/stdrdpln.htm |               |                  |
|--------|--------------------------------------------|------------------------------------|----------------------------|---------------|------------------|
|        |                                            |                                    |                            | $\neg$ $\mid$ |                  |
|        |                                            |                                    |                            |               |                  |
|        |                                            |                                    |                            |               |                  |
|        |                                            |                                    |                            |               |                  |
|        |                                            |                                    |                            |               |                  |
|        |                                            |                                    |                            |               |                  |
|        |                                            |                                    |                            |               |                  |
|        |                                            |                                    |                            |               |                  |
|        |                                            |                                    |                            |               |                  |
|        |                                            |                                    |                            |               |                  |
|        |                                            |                                    |                            |               |                  |
|        |                                            |                                    |                            |               |                  |
|        |                                            |                                    |                            |               |                  |
|        |                                            |                                    |                            |               |                  |
|        |                                            |                                    |                            |               |                  |
|        |                                            |                                    |                            |               |                  |
|        |                                            |                                    |                            |               |                  |
|        |                                            |                                    |                            |               |                  |
|        |                                            |                                    |                            |               |                  |
|        |                                            |                                    |                            |               | <b>©IOWADO</b>   |
|        |                                            |                                    |                            |               | STANDARD ROAD PL |