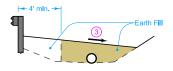

PLAN

SECTION E-E

2 See sheets 1, 2, or 3 for unshaded areas.3 10:1 preferred; no steeper than 6:1.

**GUARDRAIL GRADING** 

Slope - 10:1

FILL OVER PIPE CULVERT

| This i | nage can be viewed in 3D on the the ERL or | r at our website http://www.iowado | ot.gov/design/stdrdpln.htm |               |                  |
|--------|--------------------------------------------|------------------------------------|----------------------------|---------------|------------------|
|        |                                            |                                    |                            | $\neg$ $\mid$ |                  |
|        |                                            |                                    |                            |               |                  |
|        |                                            |                                    |                            |               |                  |
|        |                                            |                                    |                            |               |                  |
|        |                                            |                                    |                            |               |                  |
|        |                                            |                                    |                            |               |                  |
|        |                                            |                                    |                            |               |                  |
|        |                                            |                                    |                            |               |                  |
|        |                                            |                                    |                            |               |                  |
|        |                                            |                                    |                            |               |                  |
|        |                                            |                                    |                            |               |                  |
|        |                                            |                                    |                            |               |                  |
|        |                                            |                                    |                            |               |                  |
|        |                                            |                                    |                            |               |                  |
|        |                                            |                                    |                            |               |                  |
|        |                                            |                                    |                            |               |                  |
|        |                                            |                                    |                            |               |                  |
|        |                                            |                                    |                            |               |                  |
|        |                                            |                                    |                            |               |                  |
|        |                                            |                                    |                            |               | <b>©IOWADO</b>   |
|        |                                            |                                    |                            |               | STANDARD ROAD PL |