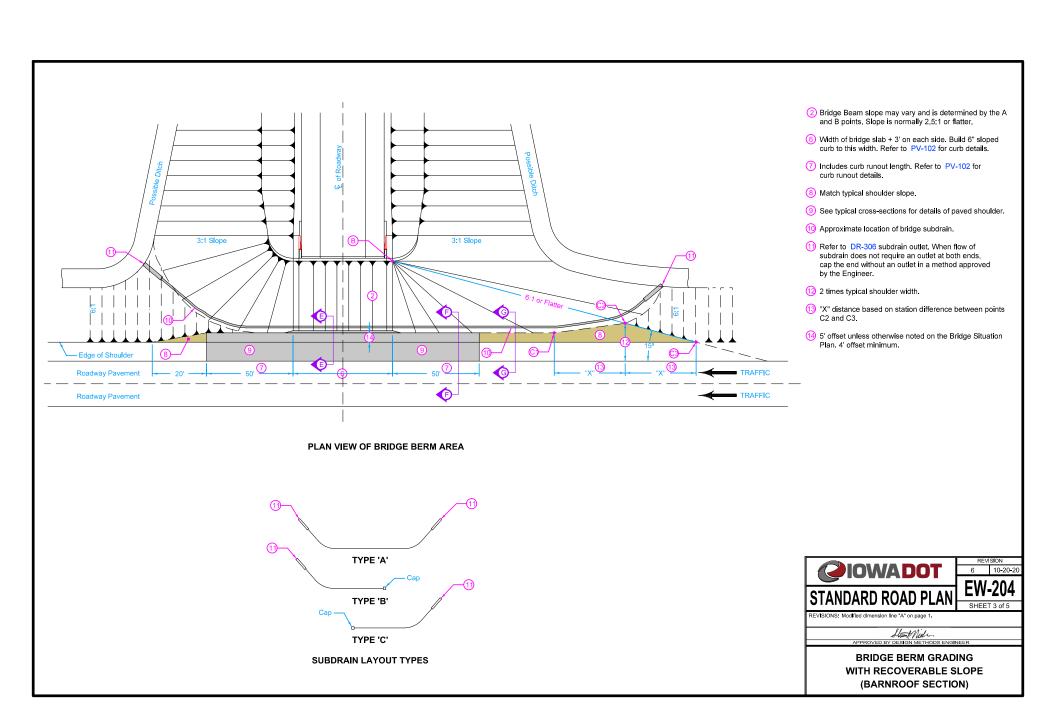

Grading Surface:

Refer to berm slope location table in project plans for locations of A, B, C, W and possible other points.

The cost of removal, stockpiling and placement of macadam stone shall be considered incidental to "Paved Shoulder, P.C. Concrete".

Special shaping.

2 Face of Bridge Berm slope may vary and is determined by the A and B points. Slope is normally 2.5:1 or flatter.

3 Refer to contract documents for limits of the slope protection.

Possible Tabulation: 104-9

(BARNROOF SECTION)

- 3 Refer to contract documents for limits of the slope protection.
- 4 Refer to BR series for longitudinal subgrade slope.
- Temporary grading slope.
- g = pavement cross slope.

| - | This image can be viewed in 3D on the the ERL or at our website http://www.iowadot.gov/design/stdrdpln.htm |  |  |  |  |  |  |  |          |           |     |
|---|------------------------------------------------------------------------------------------------------------|--|--|--|--|--|--|--|----------|-----------|-----|
|   |                                                                                                            |  |  |  |  |  |  |  |          |           |     |
|   |                                                                                                            |  |  |  |  |  |  |  |          |           |     |
|   |                                                                                                            |  |  |  |  |  |  |  |          |           |     |
|   |                                                                                                            |  |  |  |  |  |  |  |          |           |     |
|   |                                                                                                            |  |  |  |  |  |  |  |          |           |     |
|   |                                                                                                            |  |  |  |  |  |  |  |          |           |     |
|   |                                                                                                            |  |  |  |  |  |  |  |          |           |     |
|   |                                                                                                            |  |  |  |  |  |  |  |          |           |     |
|   |                                                                                                            |  |  |  |  |  |  |  |          |           |     |
|   |                                                                                                            |  |  |  |  |  |  |  |          |           |     |
|   |                                                                                                            |  |  |  |  |  |  |  |          |           |     |
|   |                                                                                                            |  |  |  |  |  |  |  |          |           |     |
|   |                                                                                                            |  |  |  |  |  |  |  |          |           |     |
|   |                                                                                                            |  |  |  |  |  |  |  |          |           |     |
|   |                                                                                                            |  |  |  |  |  |  |  |          |           |     |
|   |                                                                                                            |  |  |  |  |  |  |  |          |           |     |
|   |                                                                                                            |  |  |  |  |  |  |  |          |           |     |
|   |                                                                                                            |  |  |  |  |  |  |  |          | VADOT     | 6   |
|   |                                                                                                            |  |  |  |  |  |  |  |          |           |     |
|   |                                                                                                            |  |  |  |  |  |  |  | STANDARD | ROAD PLAN | SHE |