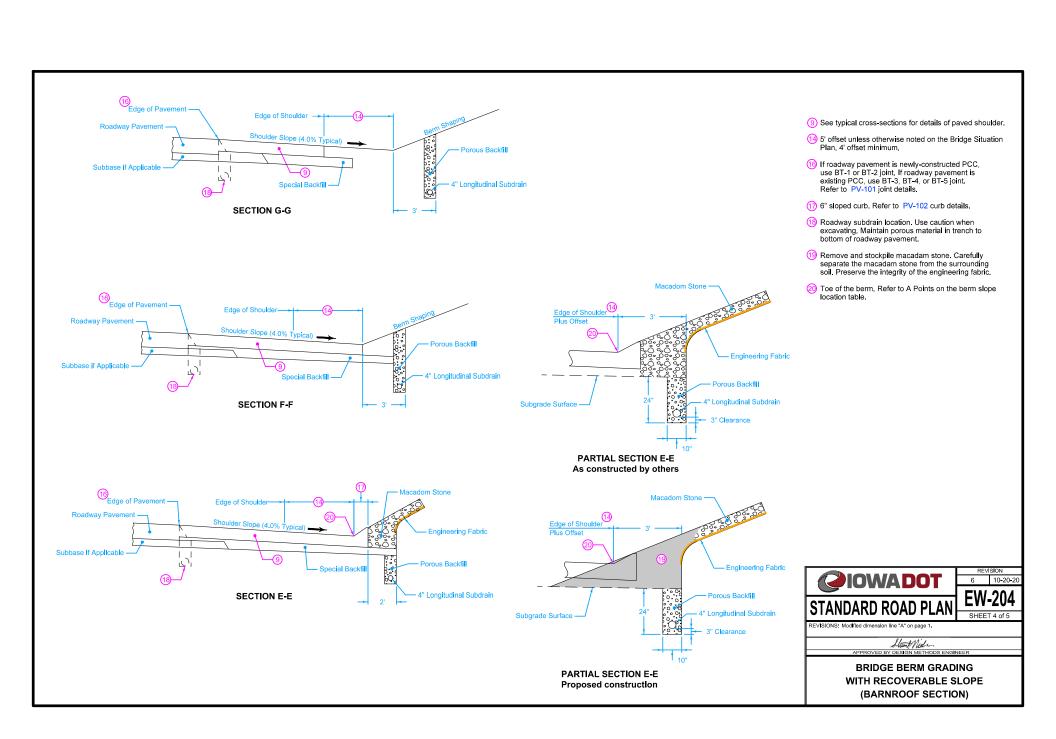

Grading Surface:

Refer to berm slope location table in project plans for locations of A, B, C, W and possible other points.

The cost of removal, stockpiling and placement of macadam stone shall be considered incidental to "Paved Shoulder, P.C. Concrete".

Special shaping.

2 Face of Bridge Berm slope may vary and is determined by the A and B points. Slope is normally 2.5:1 or flatter.

3 Refer to contract documents for limits of the slope protection.

Possible Tabulation: 104-9

(BARNROOF SECTION)

- 3 Refer to contract documents for limits of the slope protection.
- 4 Refer to BR series for longitudinal subgrade slope.
- Temporary grading slope.
- g = pavement cross slope.

| - | This image can be viewed in 3D on the the ERL or at our website http://www.iowadot.gov/design/stdrdpln.htm |  |  |  |  |  |  |  |          |           |     |
|---|------------------------------------------------------------------------------------------------------------|--|--|--|--|--|--|--|----------|-----------|-----|
|   |                                                                                                            |  |  |  |  |  |  |  |          |           |     |
|   |                                                                                                            |  |  |  |  |  |  |  |          |           |     |
|   |                                                                                                            |  |  |  |  |  |  |  |          |           |     |
|   |                                                                                                            |  |  |  |  |  |  |  |          |           |     |
|   |                                                                                                            |  |  |  |  |  |  |  |          |           |     |
|   |                                                                                                            |  |  |  |  |  |  |  |          |           |     |
|   |                                                                                                            |  |  |  |  |  |  |  |          |           |     |
|   |                                                                                                            |  |  |  |  |  |  |  |          |           |     |
|   |                                                                                                            |  |  |  |  |  |  |  |          |           |     |
|   |                                                                                                            |  |  |  |  |  |  |  |          |           |     |
|   |                                                                                                            |  |  |  |  |  |  |  |          |           |     |
|   |                                                                                                            |  |  |  |  |  |  |  |          |           |     |
|   |                                                                                                            |  |  |  |  |  |  |  |          |           |     |
|   |                                                                                                            |  |  |  |  |  |  |  |          |           |     |
|   |                                                                                                            |  |  |  |  |  |  |  |          |           |     |
|   |                                                                                                            |  |  |  |  |  |  |  |          |           |     |
|   |                                                                                                            |  |  |  |  |  |  |  |          |           |     |
|   |                                                                                                            |  |  |  |  |  |  |  |          | VADOT     | 6   |
|   |                                                                                                            |  |  |  |  |  |  |  |          |           |     |
|   |                                                                                                            |  |  |  |  |  |  |  | STANDARD | ROAD PLAN | SHE |