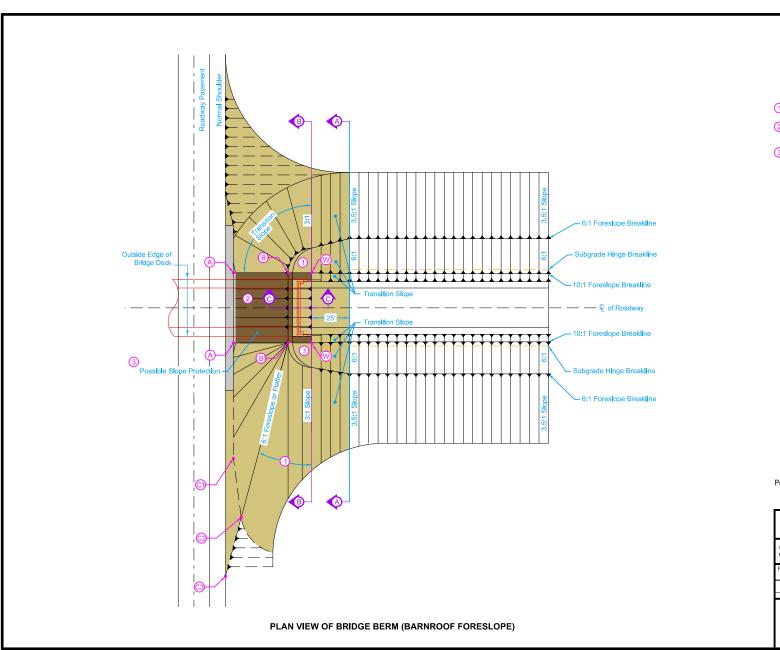

Grading Surface:

Refer to berm slope location table in project plans for locations of A, B, C, W and possible other points.

The cost of removal, stockpiling and placement of macadam stone shall be considered incidental to "Paved Shoulder, P.C. Concrete".

Special shaping.

2 Face of Bridge Berm slope may vary and is determined by the A and B points. Slope is normally 2.5:1 or flatter.

3 Refer to contract documents for limits of the slope protection.

Possible Tabulation: 104-9

(BARNROOF SECTION)

- 3 Refer to contract documents for limits of the slope protection.
- 4 Refer to BR series for longitudinal subgrade slope.
- Temporary grading slope.
- g = pavement cross slope.

| - | This image can be viewed in 3D on the the ERL or at our website http://www.iowadot.gov/design/stdrdpln.htm |  |  |  |  |  |  |  |          |           |     |
|---|------------------------------------------------------------------------------------------------------------|--|--|--|--|--|--|--|----------|-----------|-----|
|   |                                                                                                            |  |  |  |  |  |  |  |          |           |     |
|   |                                                                                                            |  |  |  |  |  |  |  |          |           |     |
|   |                                                                                                            |  |  |  |  |  |  |  |          |           |     |
|   |                                                                                                            |  |  |  |  |  |  |  |          |           |     |
|   |                                                                                                            |  |  |  |  |  |  |  |          |           |     |
|   |                                                                                                            |  |  |  |  |  |  |  |          |           |     |
|   |                                                                                                            |  |  |  |  |  |  |  |          |           |     |
|   |                                                                                                            |  |  |  |  |  |  |  |          |           |     |
|   |                                                                                                            |  |  |  |  |  |  |  |          |           |     |
|   |                                                                                                            |  |  |  |  |  |  |  |          |           |     |
|   |                                                                                                            |  |  |  |  |  |  |  |          |           |     |
|   |                                                                                                            |  |  |  |  |  |  |  |          |           |     |
|   |                                                                                                            |  |  |  |  |  |  |  |          |           |     |
|   |                                                                                                            |  |  |  |  |  |  |  |          |           |     |
|   |                                                                                                            |  |  |  |  |  |  |  |          |           |     |
|   |                                                                                                            |  |  |  |  |  |  |  |          |           |     |
|   |                                                                                                            |  |  |  |  |  |  |  |          |           |     |
|   |                                                                                                            |  |  |  |  |  |  |  |          | VADOT     | 6   |
|   |                                                                                                            |  |  |  |  |  |  |  |          |           |     |
|   |                                                                                                            |  |  |  |  |  |  |  | STANDARD | ROAD PLAN | SHE |