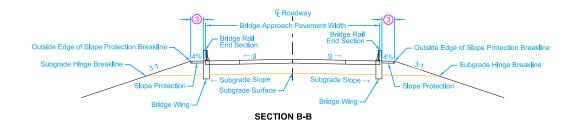

Special shaping.

2 Face of Bridge Berm slope may vary and is determined by the A and B points. Slope is normally 2.5:1 or flatter.

3 Refer to contract documents for limits of the slope protection.

Possible Tabulation: 104-9