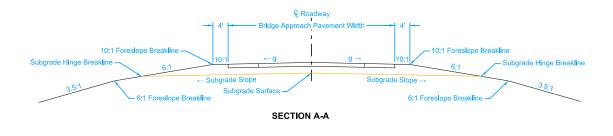

(BARNROOF SECTION)

- 3 Refer to contract documents for limits of the slope protection.
- 4 Refer to BR series for longitudinal subgrade slope.
- Temporary grading slope.
- g = pavement cross slope.

| - | This image can be viewed in 3D on the the ERL or at our website http://www.iowadot.gov/design/stdrdpln.htm |  |  |  |  |  |  |  |          |           |     |
|---|------------------------------------------------------------------------------------------------------------|--|--|--|--|--|--|--|----------|-----------|-----|
|   |                                                                                                            |  |  |  |  |  |  |  |          |           |     |
|   |                                                                                                            |  |  |  |  |  |  |  |          |           |     |
|   |                                                                                                            |  |  |  |  |  |  |  |          |           |     |
|   |                                                                                                            |  |  |  |  |  |  |  |          |           |     |
|   |                                                                                                            |  |  |  |  |  |  |  |          |           |     |
|   |                                                                                                            |  |  |  |  |  |  |  |          |           |     |
|   |                                                                                                            |  |  |  |  |  |  |  |          |           |     |
|   |                                                                                                            |  |  |  |  |  |  |  |          |           |     |
|   |                                                                                                            |  |  |  |  |  |  |  |          |           |     |
|   |                                                                                                            |  |  |  |  |  |  |  |          |           |     |
|   |                                                                                                            |  |  |  |  |  |  |  |          |           |     |
|   |                                                                                                            |  |  |  |  |  |  |  |          |           |     |
|   |                                                                                                            |  |  |  |  |  |  |  |          |           |     |
|   |                                                                                                            |  |  |  |  |  |  |  |          |           |     |
|   |                                                                                                            |  |  |  |  |  |  |  |          |           |     |
|   |                                                                                                            |  |  |  |  |  |  |  |          |           |     |
|   |                                                                                                            |  |  |  |  |  |  |  |          |           |     |
|   |                                                                                                            |  |  |  |  |  |  |  |          | VADOT     | 6   |
|   |                                                                                                            |  |  |  |  |  |  |  |          |           |     |
|   |                                                                                                            |  |  |  |  |  |  |  | STANDARD | ROAD PLAN | SHE |