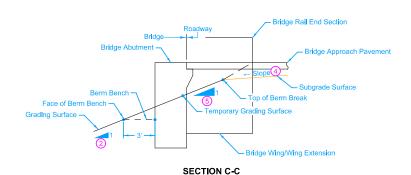

Special shaping.

2 Face of Bridge Berm slope may vary and is determined by the A and B points. Slope is normally 2.5:1 or flatter.

3 Refer to contract documents for limits of the slope protection.

Possible Tabulation: 104-9