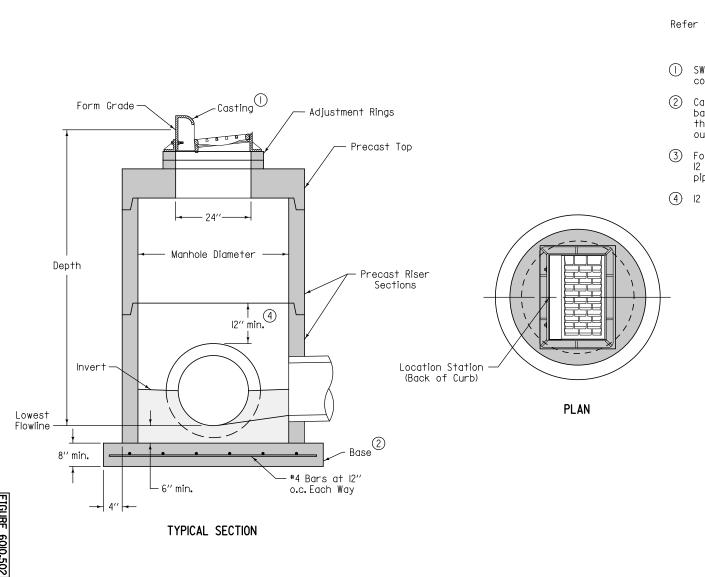

Refer to SW-514 for boxout details.

- () SW-603 Type R unless Type Q is specified in the contract documents.
- (2) Cast-in-place base shown. Base may be square. If base is precast integral with walls, the footprint of the base is not required to extend beyond the outer edge of the walls.
- For additional configurations, maintain a minimum of 12 inches of concrete between vertical edges of pipe openings.
- 4 12 inch minimum riser height above all pipes.

| Manhole<br>Diameter | Maximum Pipe Diameter (3)<br>(inches) for 2 Pipes |                      |
|---------------------|---------------------------------------------------|----------------------|
| (inches)            | at 180°<br>Separation                             | at 90°<br>Separation |
| 48                  | 24                                                | 18                   |
| 60                  | 36                                                | 24                   |
| 72                  | 42                                                | 30                   |
| 84                  | 48                                                | 36                   |
| 96                  | 60                                                | 42                   |
|                     |                                                   |                      |