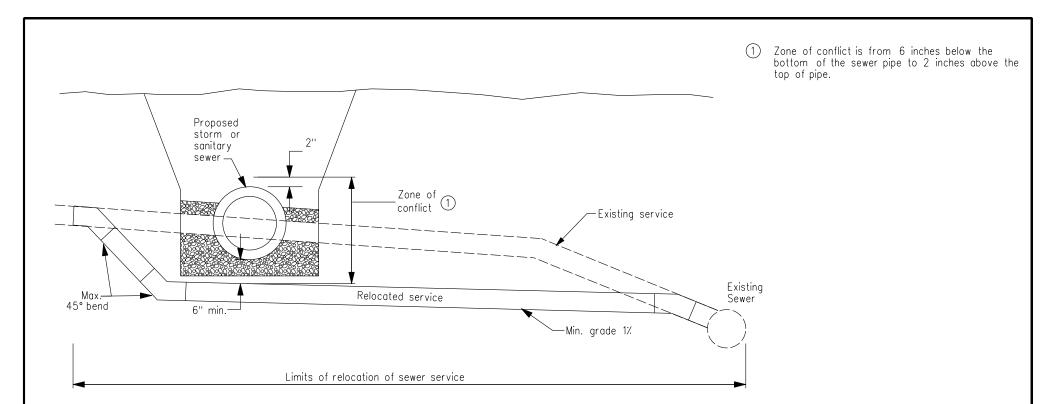

|    | Service Status                                                                                                                             | Contractor's<br>Responsibility                                                    | Compensation                                     |
|----|--------------------------------------------------------------------------------------------------------------------------------------------|-----------------------------------------------------------------------------------|--------------------------------------------------|
| 1. | Service located outside zone of conflict.                                                                                                  | Provide protection. If<br>damaged, repair in<br>compliance with plumbing<br>code. | Incidental to other work.                        |
| 2. | Service located in zone of conflict.                                                                                                       | Relocate service according to Section 4010, 3.07.                                 | Bid item: Relocate<br>sanitary sewer<br>service. |
| 3. | Service located in zone of<br>conflict, but elevations do not<br>allow simple relocation as<br>detailed above. Special design<br>required. | Relocate service as<br>directed by the Engineer.                                  | Change order.                                    |

RELOCATE SANITARY SEWER SERVICE IN CONFLICT WITH NEW SEWER