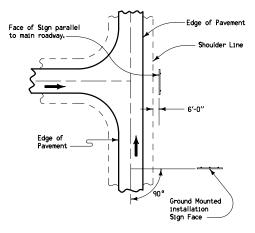

SIGN ORIENTATION PLAN

Three Post Erection POST POSITION DETAIL

This sheet shows the general requirements of sign locations for various types of conditions. It shall be the contractor's responsibility to become familiar with the actual conditions at the requirements for each sign installations.