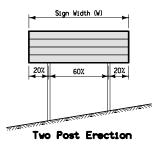

SIGN ORIENTATION PLAN

Three Post Erection POST POSITION DETAIL

This sheet shows the general requirements of sign locations for various types of conditions. It shall be the contractor's responsibility to become familiar with the actual conditions at the requirements for each sign installations.