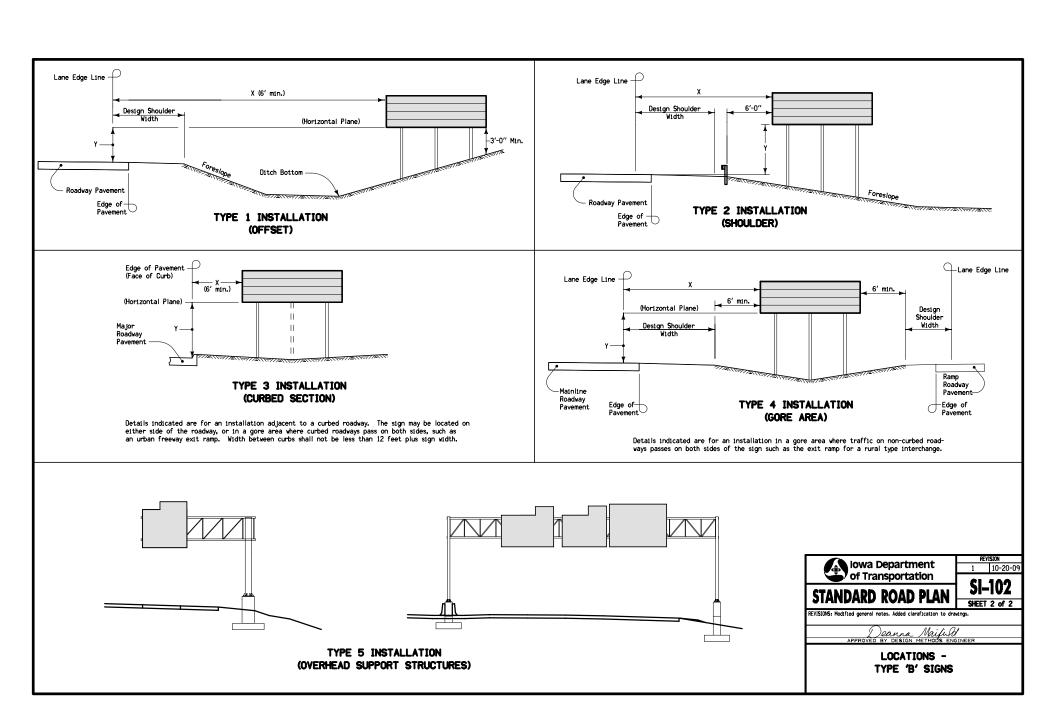

SIGN ORIENTATION PLAN

Three Post Erection POST POSITION DETAIL

This sheet shows the general requirements of sign locations for various types of conditions. It shall be the contractor's responsibility to become familiar with the actual conditions at the requirements for each sign installations.

Modification of plan requirements will be permitted only as physical conditions require and shall be subject to the following limitations:

- Breakway sign posts shall have a minimum length of 7'-4" plus height of sign.
- $\bullet$  A minimum spacing distance of 800 feet between signs shall be maintained.
- All sign panels shall be set level.
- Sign location shall not be modified without approval of the Engineer.