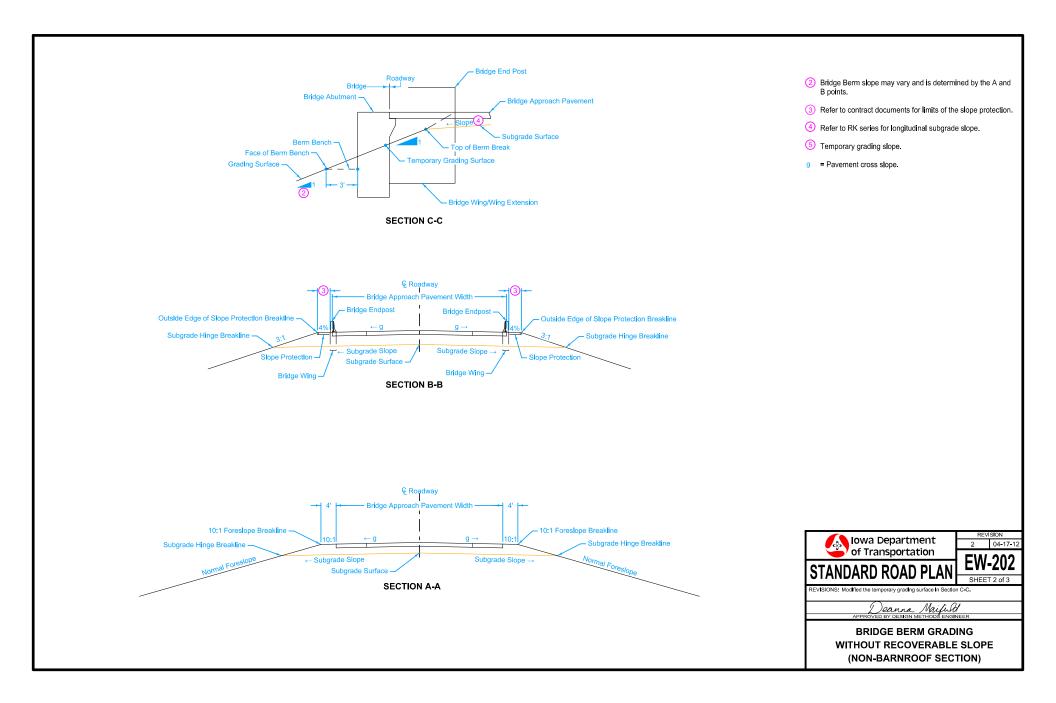

|   | This image can be viewed in 3D on the the ERL or at our website http://www.iowadot.gov/design/stdrdpln.htm |                                                          |
|---|------------------------------------------------------------------------------------------------------------|----------------------------------------------------------|
|   |                                                                                                            |                                                          |
|   |                                                                                                            |                                                          |
|   |                                                                                                            |                                                          |
|   |                                                                                                            |                                                          |
|   |                                                                                                            |                                                          |
|   |                                                                                                            |                                                          |
|   |                                                                                                            |                                                          |
|   |                                                                                                            |                                                          |
|   |                                                                                                            |                                                          |
|   |                                                                                                            |                                                          |
|   |                                                                                                            |                                                          |
|   |                                                                                                            |                                                          |
|   |                                                                                                            |                                                          |
|   |                                                                                                            |                                                          |
|   |                                                                                                            |                                                          |
|   |                                                                                                            |                                                          |
|   |                                                                                                            |                                                          |
|   |                                                                                                            |                                                          |
|   |                                                                                                            |                                                          |
|   |                                                                                                            |                                                          |
|   |                                                                                                            | lowa Department<br>of Transportation                     |
| L |                                                                                                            | STANDARD ROAD PLAN                                       |
|   | This image can be viewed in 3D on the the ERL or at our website http://www.iowadot.gov/design/stdrdpln.htm | REVISIONS: Modified the temporary grading surface in Sec |

BRIDGE BERM GRADING WITHOUT RECOVERABLE SLOPE (NON-BARNROOF SECTION)