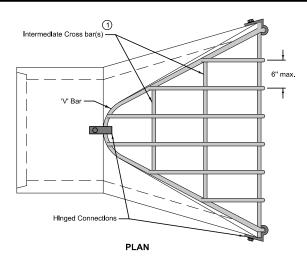

FRONT

Provide guard dimensions to fit with Type of apron provided (RF-3 or RF-42). 'V' Bar to completely rest on apron.

Use ASTM A615, Grade 40, or merchant quality, smoothed or deformed steel bars in construction of the guard. Conform to fabrication requirements of Standard Specifications Section 2404.

Hot-dip galvanize the completed apron guard in accordance with ASTM A123.

All guards to have at least one intermediate cross bar. If pipe size is 60 inches or greater, use two intermediate cross bars equally spaced.