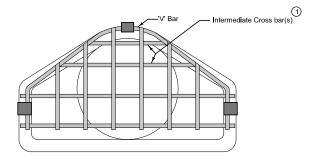

FRONT

Provide guard dimensions to fit with Type of apron provided (RF-3 or RF-42). 'V' Bar to completely rest on apron.

Use ASTM A615, Grade 40, or merchant quality, smoothed or deformed steel bars in construction of the guard. Conform to fabrication requirements of Standard Specifications Section 2404.

Hot-dip galvanize the completed apron guard in accordance with ASTM A123.

All guards to have at least one intermediate cross bar. If pipe size is 60 inches or greater, use two intermediate cross bars equally spaced.