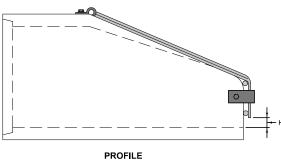

FRONT

Provide guard dimensions to fit with Type of apron provided (RF-3 or RF-42). 'V' Bar to completely rest on apron.

Use ASTM A615, Grade 40, or merchant quality, smoothed or deformed steel bars in construction of the guard. Conform to fabrication requirements of Standard Specifications Section 2404.

Hot-dip galvanize the completed apron guard in accordance with ASTM A123.

All guards to have at least one intermediate cross bar. If pipe size is 60 inches or greater, use two intermediate cross bars equally spaced.