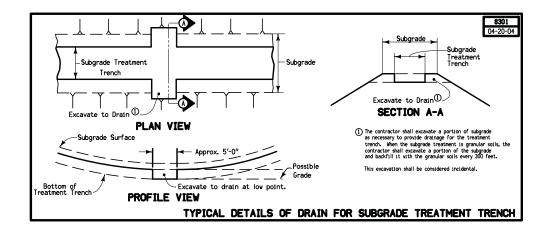

### **EARTHWORK DETAILS**

8300

| NO.  | DATE     | TITLE                                                  |
|------|----------|--------------------------------------------------------|
| 8301 | 04-20-04 | Typical Details of Drain for Subgrade Treatment Trench |
| 8302 | 10-19-04 | Subdrain Maintenance during Shouldering Activities     |
| 8303 | 10-22-93 | Temporary Outlet for Granular Subbase Drainage         |