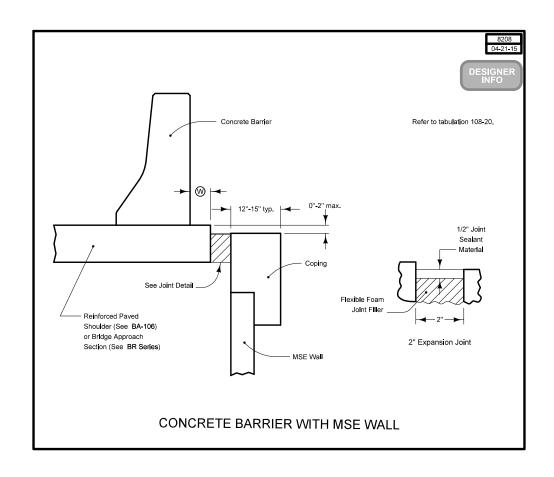

#### **GUARDRAIL AND BARRIER INSTALLATIONS**

8200

| NO.  | DATE     | TITLE                                                 |
|------|----------|-------------------------------------------------------|
|      |          |                                                       |
|      |          |                                                       |
|      |          |                                                       |
|      |          |                                                       |
| 8208 | 04-21-15 | Concrete Barrier with MSE Wall                        |
| 8210 | 04-16-24 | Temporary Concrete Barrier Layout for One-Way Traffic |
|      |          |                                                       |
| 8212 | 04-16-24 | Temporary Concrete Barrier Layout for Two-Way Traffic |
|      |          |                                                       |
|      |          |                                                       |