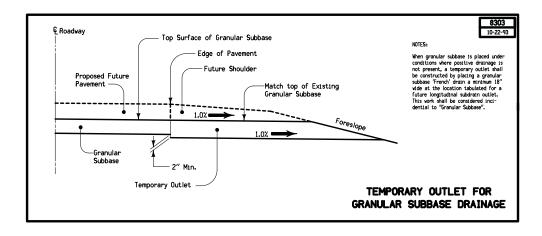

### **EARTHWORK DETAILS**

8300

| NO.  | DATE     | TITLE                                                  |
|------|----------|--------------------------------------------------------|
| 8301 | 04-20-04 | Typical Details of Drain for Subgrade Treatment Trench |
| 8302 | 10-19-04 | Subdrain Maintenance during Shouldering Activities     |
| 8303 | 10-22-93 | Temporary Outlet for Granular Subbase Drainage         |