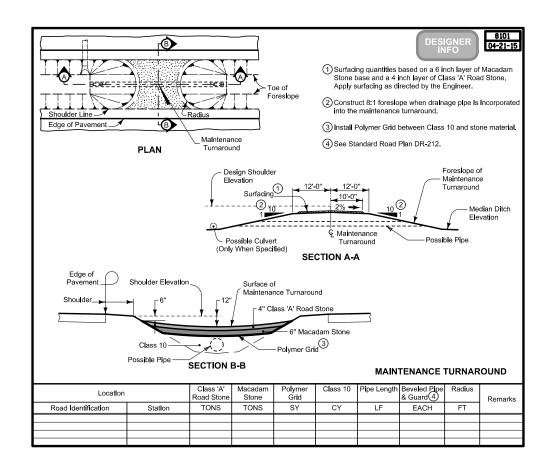

#### **MISCELLANEOUS MEDIAN CROSSING DETAILS**

8100

| ı | NO.  | DATE     | TITLE                            |
|---|------|----------|----------------------------------|
| I | 8101 | 04-21-15 | Maintenance Turnaround           |
| ı | 8102 | 10-16-12 | Grading for Access to Pole Lines |