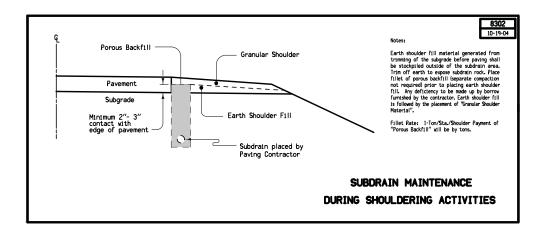

### **EARTHWORK DETAILS**

8300

| NO.  | DATE     | TITLE                                                  |
|------|----------|--------------------------------------------------------|
| 8301 | 04-20-04 | Typical Details of Drain for Subgrade Treatment Trench |
| 8302 | 10-19-04 | Subdrain Maintenance during Shouldering Activities     |
| 8303 | 10-22-93 | Temporary Outlet for Granular Subbase Drainage         |