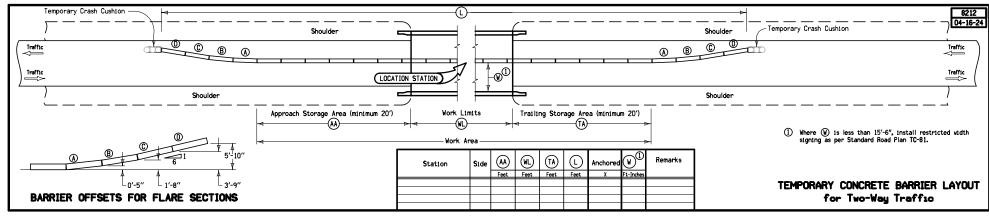

#### **GUARDRAIL AND BARRIER INSTALLATIONS**

8200

| NO.  | DATE     | TITLE                                                 |
|------|----------|-------------------------------------------------------|
|      |          |                                                       |
|      |          |                                                       |
|      |          |                                                       |
|      |          |                                                       |
| 8208 | 04-21-15 | Concrete Barrier with MSE Wall                        |
| 8210 | 04-16-24 | Temporary Concrete Barrier Layout for One-Way Traffic |
|      |          |                                                       |
| 8212 | 04-16-24 | Temporary Concrete Barrier Layout for Two-Way Traffic |
|      |          |                                                       |
|      |          |                                                       |