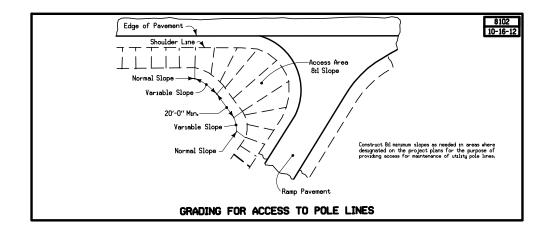

#### **MISCELLANEOUS MEDIAN CROSSING DETAILS**

8100

| ı | NO.  | DATE     | TITLE                            |
|---|------|----------|----------------------------------|
| I | 8101 | 04-21-15 | Maintenance Turnaround           |
| ı | 8102 | 10-16-12 | Grading for Access to Pole Lines |