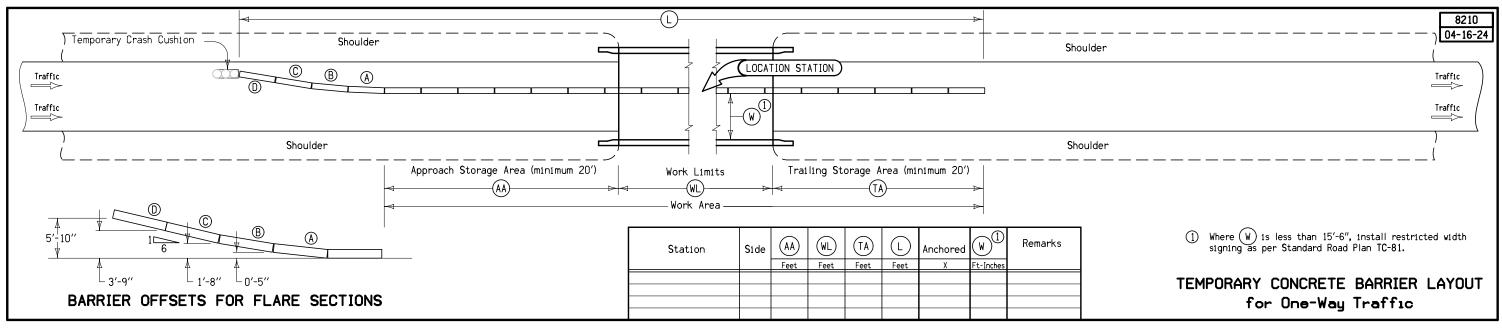

#### **GUARDRAIL AND BARRIER INSTALLATIONS**

8200

| NO.  | DATE     | TITLE                                                 |
|------|----------|-------------------------------------------------------|
|      |          |                                                       |
|      |          |                                                       |
|      |          |                                                       |
|      |          |                                                       |
| 8208 | 04-21-15 | Concrete Barrier with MSE Wall                        |
| 8210 | 04-16-24 | Temporary Concrete Barrier Layout for One-Way Traffic |
|      |          |                                                       |
| 8212 | 04-16-24 | Temporary Concrete Barrier Layout for Two-Way Traffic |
|      |          |                                                       |
|      |          |                                                       |