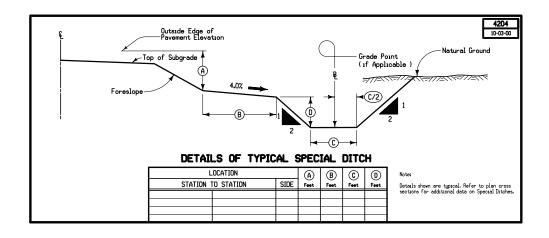

## **Channel Change Ditches**

4200

| NO.  | DATE     | TITLE                                                   |
|------|----------|---------------------------------------------------------|
| 4201 | 09-07-73 | Typical Cross Section Type 1 Channel                    |
| 4202 | 09-07-73 | Typical Cross Section Type 2 Channel                    |
| 4203 | 12-08-95 | Typical Details for Outlet Ditch Through Foreslope Berm |
| 4204 | 10-03-00 | Details of Typical Special Ditch                        |