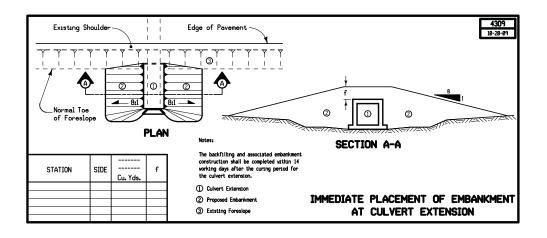

#### **MISCELLANEOUS**

| NO.  | DATE     | TITLE                                                                                                                                            |
|------|----------|--------------------------------------------------------------------------------------------------------------------------------------------------|
| 4301 |          | VOID                                                                                                                                             |
| 4302 | 04-03-01 | Typical Details for Obliteration Existing Roadbed                                                                                                |
| 4309 | 10-20-09 | Immediate Placement of Embankment at Culvert Extension                                                                                           |
| 4311 | 04-18-17 | Barnroof Foreslope at Drainage Structure                                                                                                         |
| 4312 | 10-15-19 | Barnroof Foreslope at Skewed Drainage Structure                                                                                                  |
| 4315 | 04-15-08 | Culvert Abandonment with Flowable Mortar (Rectangular structures less 8' in either height or width or circular structures less than 10' Dia.)    |
| 4316 | 04-15-08 | Culvert Abandonment with Flowable Mortar (Rectangular structures at least 8' in both height and width or circular structures 10' Dia. or larger) |
| 4317 | 04-21-20 | Fill for Culverts used in Bridge Replacements                                                                                                    |
| 4318 | 04-21-20 | Fill for Culvert used in Bridge Replacements with Restricted Height                                                                              |
| 4320 | 10-18-11 | Foreslope Benching for Slide Repair                                                                                                              |