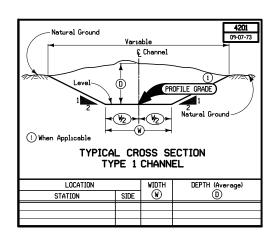

## **Channel Change Ditches**

4200

| NO.  | DATE     | TITLE                                                   |
|------|----------|---------------------------------------------------------|
| 4201 | 09-07-73 | Typical Cross Section Type 1 Channel                    |
| 4202 | 09-07-73 | Typical Cross Section Type 2 Channel                    |
| 4203 | 12-08-95 | Typical Details for Outlet Ditch Through Foreslope Berm |
| 4204 | 10-03-00 | Details of Typical Special Ditch                        |