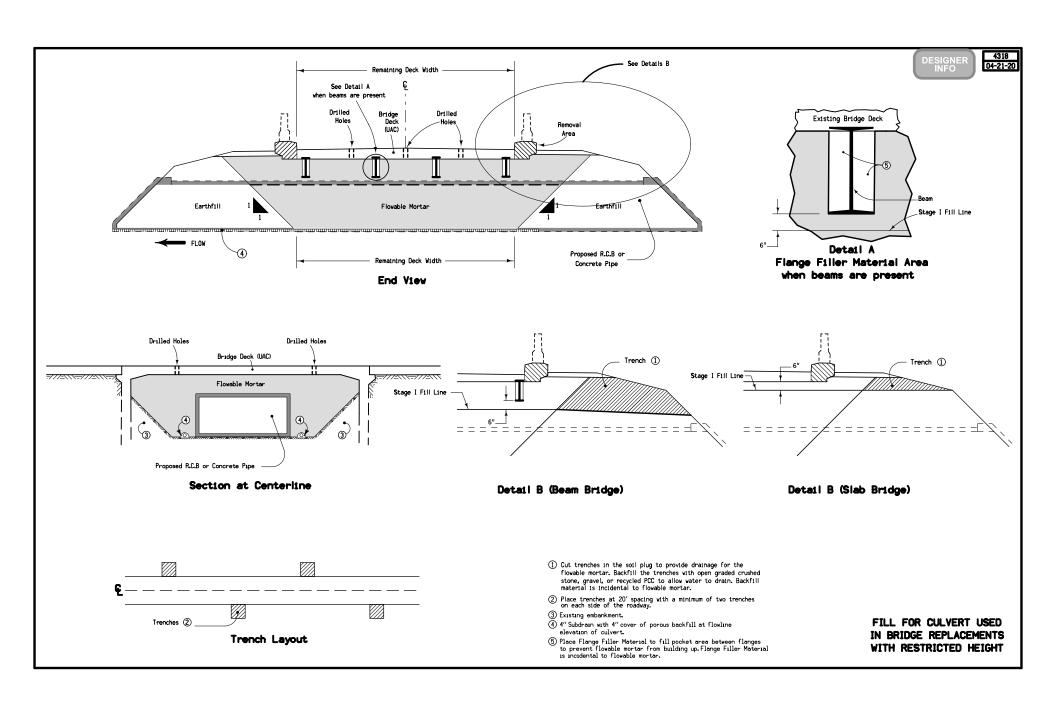

#### **MISCELLANEOUS**

| NO.  | DATE     | TITLE                                                                                                                                            |
|------|----------|--------------------------------------------------------------------------------------------------------------------------------------------------|
| 4301 |          | VOID                                                                                                                                             |
| 4302 | 04-03-01 | Typical Details for Obliteration Existing Roadbed                                                                                                |
| 4309 | 10-20-09 | Immediate Placement of Embankment at Culvert Extension                                                                                           |
| 4311 | 04-18-17 | Barnroof Foreslope at Drainage Structure                                                                                                         |
| 4312 | 10-15-19 | Barnroof Foreslope at Skewed Drainage Structure                                                                                                  |
| 4315 | 04-15-08 | Culvert Abandonment with Flowable Mortar (Rectangular structures less 8' in either height or width or circular structures less than 10' Dia.)    |
| 4316 | 04-15-08 | Culvert Abandonment with Flowable Mortar (Rectangular structures at least 8' in both height and width or circular structures 10' Dia. or larger) |
| 4317 | 04-21-20 | Fill for Culverts used in Bridge Replacements                                                                                                    |
| 4318 | 04-21-20 | Fill for Culvert used in Bridge Replacements with Restricted Height                                                                              |
| 4320 | 10-18-11 | Foreslope Benching for Slide Repair                                                                                                              |