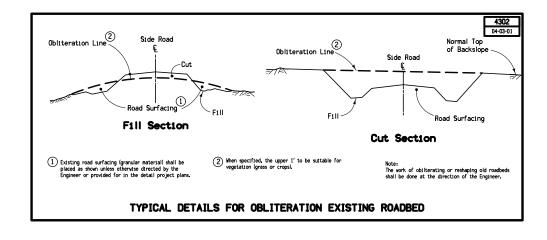

#### **MISCELLANEOUS**

| NO.  | DATE     | TITLE                                                                                                                                            |
|------|----------|--------------------------------------------------------------------------------------------------------------------------------------------------|
| 4301 |          | VOID                                                                                                                                             |
| 4302 | 04-03-01 | Typical Details for Obliteration Existing Roadbed                                                                                                |
| 4309 | 10-20-09 | Immediate Placement of Embankment at Culvert Extension                                                                                           |
| 4311 | 04-18-17 | Barnroof Foreslope at Drainage Structure                                                                                                         |
| 4312 | 10-15-19 | Barnroof Foreslope at Skewed Drainage Structure                                                                                                  |
| 4315 | 04-15-08 | Culvert Abandonment with Flowable Mortar (Rectangular structures less 8' in either height or width or circular structures less than 10' Dia.)    |
| 4316 | 04-15-08 | Culvert Abandonment with Flowable Mortar (Rectangular structures at least 8' in both height and width or circular structures 10' Dia. or larger) |
| 4317 | 04-21-20 | Fill for Culverts used in Bridge Replacements                                                                                                    |
| 4318 | 04-21-20 | Fill for Culvert used in Bridge Replacements with Restricted Height                                                                              |
| 4320 | 10-18-11 | Foreslope Benching for Slide Repair                                                                                                              |