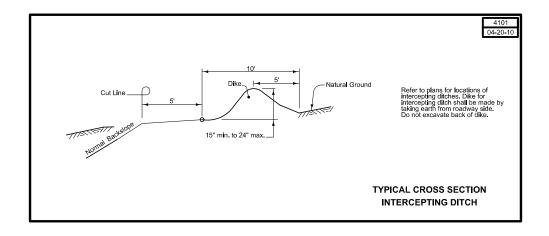

## **Roadway Ditches**

| NO.  | DATE     | TITLE                                                     |
|------|----------|-----------------------------------------------------------|
| 4101 | 04-20-10 | Typical Cross Section Intercepting Ditch                  |
| 4102 | 04-18-17 | Typical Cross Section Temporary Intercepting Ditch        |
| 4104 | 04-21-15 | Typical Cross Section Earth Excavation Bench Backslope    |
| 4107 | 10-15-13 | Typical Cross Section Stepped Backslope                   |
| 4108 | 10-15-13 | Typical Cross Section Possible Borrow in R.O.W. with Berm |
| 4109 | 10-15-13 | Typical Cross Section Possible Borrow in R.O.W.           |
| 4110 | 10-15-13 | Typical Cross Section Excavation in Rock                  |
| 4111 | 10-15-13 | Excavation in Rock Using Pre-Splitting Method             |
|      |          |                                                           |
|      |          |                                                           |