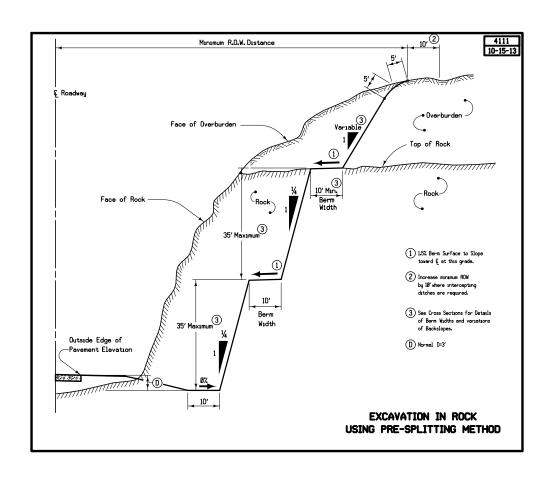

## **Roadway Ditches**

| NO.  | DATE     | TITLE                                                     |
|------|----------|-----------------------------------------------------------|
| 4101 | 04-20-10 | Typical Cross Section Intercepting Ditch                  |
| 4102 | 04-18-17 | Typical Cross Section Temporary Intercepting Ditch        |
| 4104 | 04-21-15 | Typical Cross Section Earth Excavation Bench Backslope    |
| 4107 | 10-15-13 | Typical Cross Section Stepped Backslope                   |
| 4108 | 10-15-13 | Typical Cross Section Possible Borrow in R.O.W. with Berm |
| 4109 | 10-15-13 | Typical Cross Section Possible Borrow in R.O.W.           |
| 4110 | 10-15-13 | Typical Cross Section Excavation in Rock                  |
| 4111 | 10-15-13 | Excavation in Rock Using Pre-Splitting Method             |
|      |          |                                                           |
|      |          |                                                           |