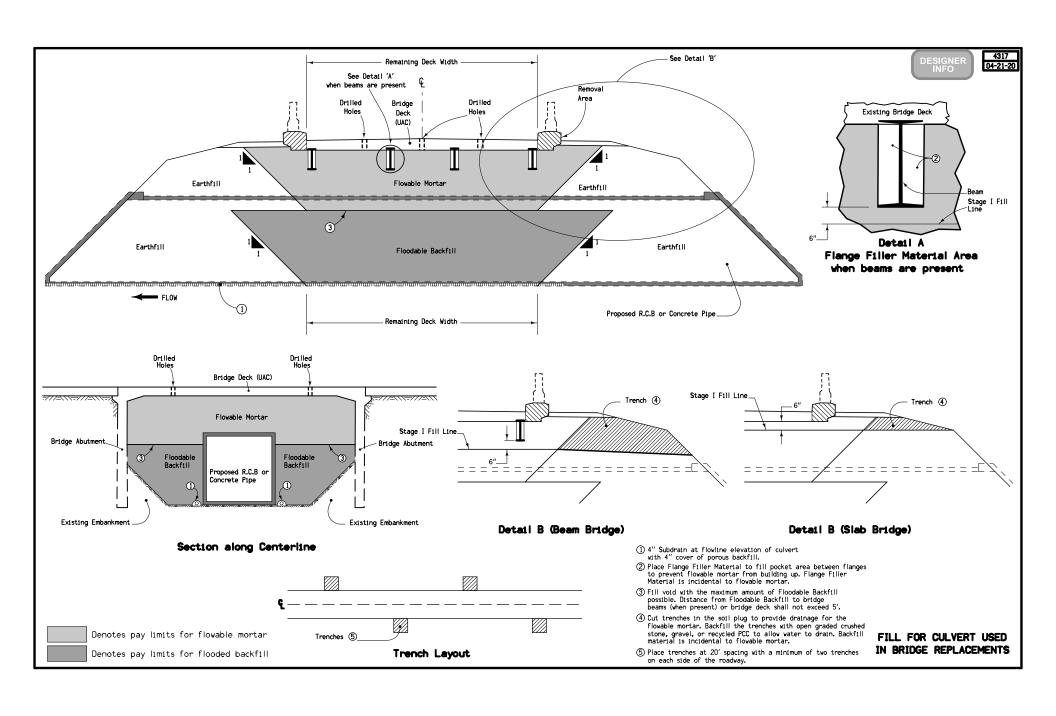

#### **MISCELLANEOUS**

| NO.  | DATE     | TITLE                                                                                                                                            |
|------|----------|--------------------------------------------------------------------------------------------------------------------------------------------------|
| 4301 |          | VOID                                                                                                                                             |
| 4302 | 04-03-01 | Typical Details for Obliteration Existing Roadbed                                                                                                |
| 4309 | 10-20-09 | Immediate Placement of Embankment at Culvert Extension                                                                                           |
| 4311 | 04-18-17 | Barnroof Foreslope at Drainage Structure                                                                                                         |
| 4312 | 10-15-19 | Barnroof Foreslope at Skewed Drainage Structure                                                                                                  |
| 4315 | 04-15-08 | Culvert Abandonment with Flowable Mortar (Rectangular structures less 8' in either height or width or circular structures less than 10' Dia.)    |
| 4316 | 04-15-08 | Culvert Abandonment with Flowable Mortar (Rectangular structures at least 8' in both height and width or circular structures 10' Dia. or larger) |
| 4317 | 04-21-20 | Fill for Culverts used in Bridge Replacements                                                                                                    |
| 4318 | 04-21-20 | Fill for Culvert used in Bridge Replacements with Restricted Height                                                                              |
| 4320 | 10-18-11 | Foreslope Benching for Slide Repair                                                                                                              |