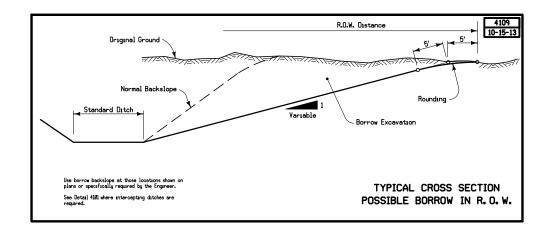

## **Roadway Ditches**

| NO.  | DATE     | TITLE                                                     |
|------|----------|-----------------------------------------------------------|
| 4101 | 04-20-10 | Typical Cross Section Intercepting Ditch                  |
| 4102 | 04-18-17 | Typical Cross Section Temporary Intercepting Ditch        |
| 4104 | 04-21-15 | Typical Cross Section Earth Excavation Bench Backslope    |
| 4107 | 10-15-13 | Typical Cross Section Stepped Backslope                   |
| 4108 | 10-15-13 | Typical Cross Section Possible Borrow in R.O.W. with Berm |
| 4109 | 10-15-13 | Typical Cross Section Possible Borrow in R.O.W.           |
| 4110 | 10-15-13 | Typical Cross Section Excavation in Rock                  |
| 4111 | 10-15-13 | Excavation in Rock Using Pre-Splitting Method             |
|      |          |                                                           |
|      |          |                                                           |