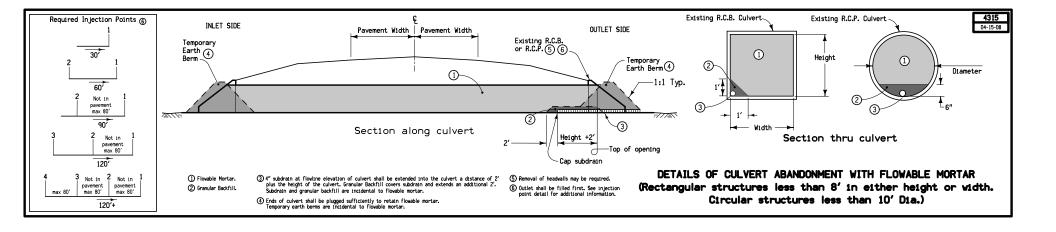

#### **MISCELLANEOUS**

| NO.  | DATE     | TITLE                                                                                                                                            |
|------|----------|--------------------------------------------------------------------------------------------------------------------------------------------------|
| 4301 |          | VOID                                                                                                                                             |
| 4302 | 04-03-01 | Typical Details for Obliteration Existing Roadbed                                                                                                |
| 4309 | 10-20-09 | Immediate Placement of Embankment at Culvert Extension                                                                                           |
| 4311 | 04-18-17 | Barnroof Foreslope at Drainage Structure                                                                                                         |
| 4312 | 10-15-19 | Barnroof Foreslope at Skewed Drainage Structure                                                                                                  |
| 4315 | 04-15-08 | Culvert Abandonment with Flowable Mortar (Rectangular structures less 8' in either height or width or circular structures less than 10' Dia.)    |
| 4316 | 04-15-08 | Culvert Abandonment with Flowable Mortar (Rectangular structures at least 8' in both height and width or circular structures 10' Dia. or larger) |
| 4317 | 04-21-20 | Fill for Culverts used in Bridge Replacements                                                                                                    |
| 4318 | 04-21-20 | Fill for Culvert used in Bridge Replacements with Restricted Height                                                                              |
| 4320 | 10-18-11 | Foreslope Benching for Slide Repair                                                                                                              |