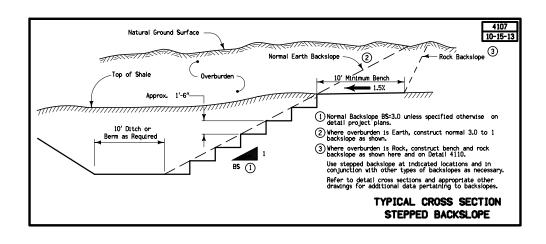

## **Roadway Ditches**

| NO.  | DATE     | TITLE                                                     |
|------|----------|-----------------------------------------------------------|
| 4101 | 04-20-10 | Typical Cross Section Intercepting Ditch                  |
| 4102 | 04-18-17 | Typical Cross Section Temporary Intercepting Ditch        |
| 4104 | 04-21-15 | Typical Cross Section Earth Excavation Bench Backslope    |
| 4107 | 10-15-13 | Typical Cross Section Stepped Backslope                   |
| 4108 | 10-15-13 | Typical Cross Section Possible Borrow in R.O.W. with Berm |
| 4109 | 10-15-13 | Typical Cross Section Possible Borrow in R.O.W.           |
| 4110 | 10-15-13 | Typical Cross Section Excavation in Rock                  |
| 4111 | 10-15-13 | Excavation in Rock Using Pre-Splitting Method             |
|      |          |                                                           |
|      |          |                                                           |