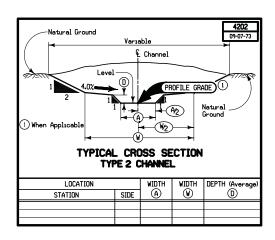

## **Channel Change Ditches**

4200

| NO.  | DATE     | TITLE                                                   |
|------|----------|---------------------------------------------------------|
| 4201 | 09-07-73 | Typical Cross Section Type 1 Channel                    |
| 4202 | 09-07-73 | Typical Cross Section Type 2 Channel                    |
| 4203 | 12-08-95 | Typical Details for Outlet Ditch Through Foreslope Berm |
| 4204 | 10-03-00 | Details of Typical Special Ditch                        |