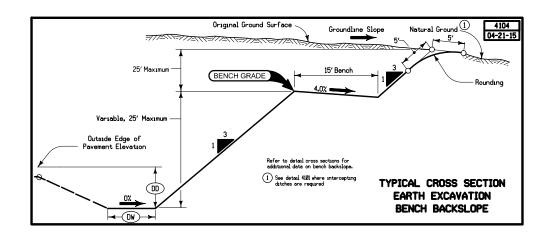

## **Roadway Ditches**

| NO.  | DATE     | TITLE                                                     |
|------|----------|-----------------------------------------------------------|
| 4101 | 04-20-10 | Typical Cross Section Intercepting Ditch                  |
| 4102 | 04-18-17 | Typical Cross Section Temporary Intercepting Ditch        |
| 4104 | 04-21-15 | Typical Cross Section Earth Excavation Bench Backslope    |
| 4107 | 10-15-13 | Typical Cross Section Stepped Backslope                   |
| 4108 | 10-15-13 | Typical Cross Section Possible Borrow in R.O.W. with Berm |
| 4109 | 10-15-13 | Typical Cross Section Possible Borrow in R.O.W.           |
| 4110 | 10-15-13 | Typical Cross Section Excavation in Rock                  |
| 4111 | 10-15-13 | Excavation in Rock Using Pre-Splitting Method             |
|      |          |                                                           |
|      |          |                                                           |