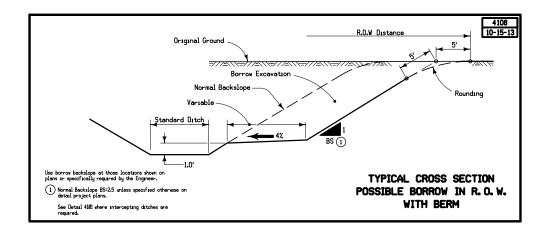

## **Roadway Ditches**

| NO.  | DATE     | TITLE                                                     |
|------|----------|-----------------------------------------------------------|
| 4101 | 04-20-10 | Typical Cross Section Intercepting Ditch                  |
| 4102 | 04-18-17 | Typical Cross Section Temporary Intercepting Ditch        |
| 4104 | 04-21-15 | Typical Cross Section Earth Excavation Bench Backslope    |
| 4107 | 10-15-13 | Typical Cross Section Stepped Backslope                   |
| 4108 | 10-15-13 | Typical Cross Section Possible Borrow in R.O.W. with Berm |
| 4109 | 10-15-13 | Typical Cross Section Possible Borrow in R.O.W.           |
| 4110 | 10-15-13 | Typical Cross Section Excavation in Rock                  |
| 4111 | 10-15-13 | Excavation in Rock Using Pre-Splitting Method             |
|      |          |                                                           |
|      |          |                                                           |