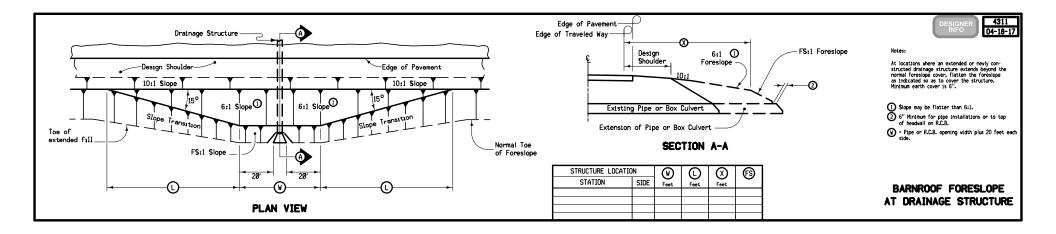

#### **MISCELLANEOUS**

| NO.  | DATE     | TITLE                                                                                                                                            |
|------|----------|--------------------------------------------------------------------------------------------------------------------------------------------------|
| 4301 |          | VOID                                                                                                                                             |
| 4302 | 04-03-01 | Typical Details for Obliteration Existing Roadbed                                                                                                |
| 4309 | 10-20-09 | Immediate Placement of Embankment at Culvert Extension                                                                                           |
| 4311 | 04-18-17 | Barnroof Foreslope at Drainage Structure                                                                                                         |
| 4312 | 10-15-19 | Barnroof Foreslope at Skewed Drainage Structure                                                                                                  |
| 4315 | 04-15-08 | Culvert Abandonment with Flowable Mortar (Rectangular structures less 8' in either height or width or circular structures less than 10' Dia.)    |
| 4316 | 04-15-08 | Culvert Abandonment with Flowable Mortar (Rectangular structures at least 8' in both height and width or circular structures 10' Dia. or larger) |
| 4317 | 04-21-20 | Fill for Culverts used in Bridge Replacements                                                                                                    |
| 4318 | 04-21-20 | Fill for Culvert used in Bridge Replacements with Restricted Height                                                                              |
| 4320 | 10-18-11 | Foreslope Benching for Slide Repair                                                                                                              |