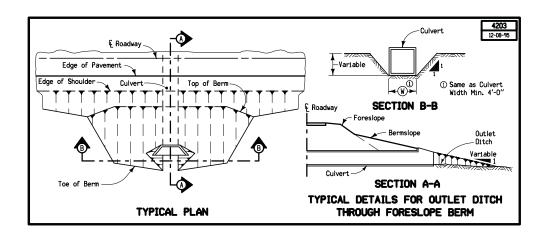

## **Channel Change Ditches**

4200

| NO.  | DATE     | TITLE                                                   |
|------|----------|---------------------------------------------------------|
| 4201 | 09-07-73 | Typical Cross Section Type 1 Channel                    |
| 4202 | 09-07-73 | Typical Cross Section Type 2 Channel                    |
| 4203 | 12-08-95 | Typical Details for Outlet Ditch Through Foreslope Berm |
| 4204 | 10-03-00 | Details of Typical Special Ditch                        |