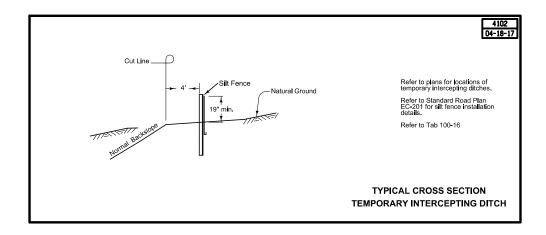

## **Roadway Ditches**

| NO.  | DATE     | TITLE                                                     |
|------|----------|-----------------------------------------------------------|
| 4101 | 04-20-10 | Typical Cross Section Intercepting Ditch                  |
| 4102 | 04-18-17 | Typical Cross Section Temporary Intercepting Ditch        |
| 4104 | 04-21-15 | Typical Cross Section Earth Excavation Bench Backslope    |
| 4107 | 10-15-13 | Typical Cross Section Stepped Backslope                   |
| 4108 | 10-15-13 | Typical Cross Section Possible Borrow in R.O.W. with Berm |
| 4109 | 10-15-13 | Typical Cross Section Possible Borrow in R.O.W.           |
| 4110 | 10-15-13 | Typical Cross Section Excavation in Rock                  |
| 4111 | 10-15-13 | Excavation in Rock Using Pre-Splitting Method             |
|      |          |                                                           |
|      |          |                                                           |