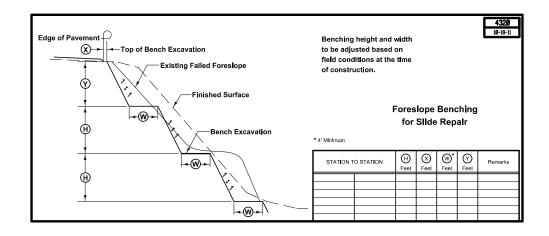

#### **MISCELLANEOUS**

| NO.  | DATE     | TITLE                                                                                                                                            |
|------|----------|--------------------------------------------------------------------------------------------------------------------------------------------------|
| 4301 |          | VOID                                                                                                                                             |
| 4302 | 04-03-01 | Typical Details for Obliteration Existing Roadbed                                                                                                |
| 4309 | 10-20-09 | Immediate Placement of Embankment at Culvert Extension                                                                                           |
| 4311 | 04-18-17 | Barnroof Foreslope at Drainage Structure                                                                                                         |
| 4312 | 10-15-19 | Barnroof Foreslope at Skewed Drainage Structure                                                                                                  |
| 4315 | 04-15-08 | Culvert Abandonment with Flowable Mortar (Rectangular structures less 8' in either height or width or circular structures less than 10' Dia.)    |
| 4316 | 04-15-08 | Culvert Abandonment with Flowable Mortar (Rectangular structures at least 8' in both height and width or circular structures 10' Dia. or larger) |
| 4317 | 04-21-20 | Fill for Culverts used in Bridge Replacements                                                                                                    |
| 4318 | 04-21-20 | Fill for Culvert used in Bridge Replacements with Restricted Height                                                                              |
| 4320 | 10-18-11 | Foreslope Benching for Slide Repair                                                                                                              |