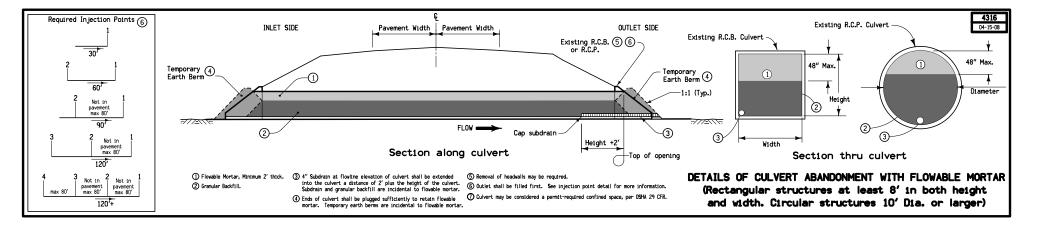

#### **MISCELLANEOUS**

| NO.  | DATE     | TITLE                                                                                                                                            |
|------|----------|--------------------------------------------------------------------------------------------------------------------------------------------------|
| 4301 |          | VOID                                                                                                                                             |
| 4302 | 04-03-01 | Typical Details for Obliteration Existing Roadbed                                                                                                |
| 4309 | 10-20-09 | Immediate Placement of Embankment at Culvert Extension                                                                                           |
| 4311 | 04-18-17 | Barnroof Foreslope at Drainage Structure                                                                                                         |
| 4312 | 10-15-19 | Barnroof Foreslope at Skewed Drainage Structure                                                                                                  |
| 4315 | 04-15-08 | Culvert Abandonment with Flowable Mortar (Rectangular structures less 8' in either height or width or circular structures less than 10' Dia.)    |
| 4316 | 04-15-08 | Culvert Abandonment with Flowable Mortar (Rectangular structures at least 8' in both height and width or circular structures 10' Dia. or larger) |
| 4317 | 04-21-20 | Fill for Culverts used in Bridge Replacements                                                                                                    |
| 4318 | 04-21-20 | Fill for Culvert used in Bridge Replacements with Restricted Height                                                                              |
| 4320 | 10-18-11 | Foreslope Benching for Slide Repair                                                                                                              |