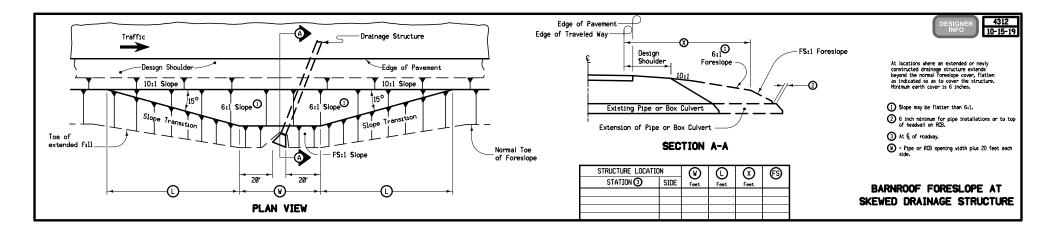

#### **MISCELLANEOUS**

| NO.  | DATE     | TITLE                                                                                                                                            |
|------|----------|--------------------------------------------------------------------------------------------------------------------------------------------------|
| 4301 |          | VOID                                                                                                                                             |
| 4302 | 04-03-01 | Typical Details for Obliteration Existing Roadbed                                                                                                |
| 4309 | 10-20-09 | Immediate Placement of Embankment at Culvert Extension                                                                                           |
| 4311 | 04-18-17 | Barnroof Foreslope at Drainage Structure                                                                                                         |
| 4312 | 10-15-19 | Barnroof Foreslope at Skewed Drainage Structure                                                                                                  |
| 4315 | 04-15-08 | Culvert Abandonment with Flowable Mortar (Rectangular structures less 8' in either height or width or circular structures less than 10' Dia.)    |
| 4316 | 04-15-08 | Culvert Abandonment with Flowable Mortar (Rectangular structures at least 8' in both height and width or circular structures 10' Dia. or larger) |
| 4317 | 04-21-20 | Fill for Culverts used in Bridge Replacements                                                                                                    |
| 4318 | 04-21-20 | Fill for Culvert used in Bridge Replacements with Restricted Height                                                                              |
| 4320 | 10-18-11 | Foreslope Benching for Slide Repair                                                                                                              |