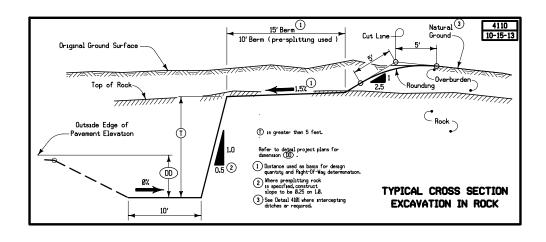

## **Roadway Ditches**

| NO.  | DATE     | TITLE                                                     |
|------|----------|-----------------------------------------------------------|
| 4101 | 04-20-10 | Typical Cross Section Intercepting Ditch                  |
| 4102 | 04-18-17 | Typical Cross Section Temporary Intercepting Ditch        |
| 4104 | 04-21-15 | Typical Cross Section Earth Excavation Bench Backslope    |
| 4107 | 10-15-13 | Typical Cross Section Stepped Backslope                   |
| 4108 | 10-15-13 | Typical Cross Section Possible Borrow in R.O.W. with Berm |
| 4109 | 10-15-13 | Typical Cross Section Possible Borrow in R.O.W.           |
| 4110 | 10-15-13 | Typical Cross Section Excavation in Rock                  |
| 4111 | 10-15-13 | Excavation in Rock Using Pre-Splitting Method             |
|      |          |                                                           |
|      |          |                                                           |